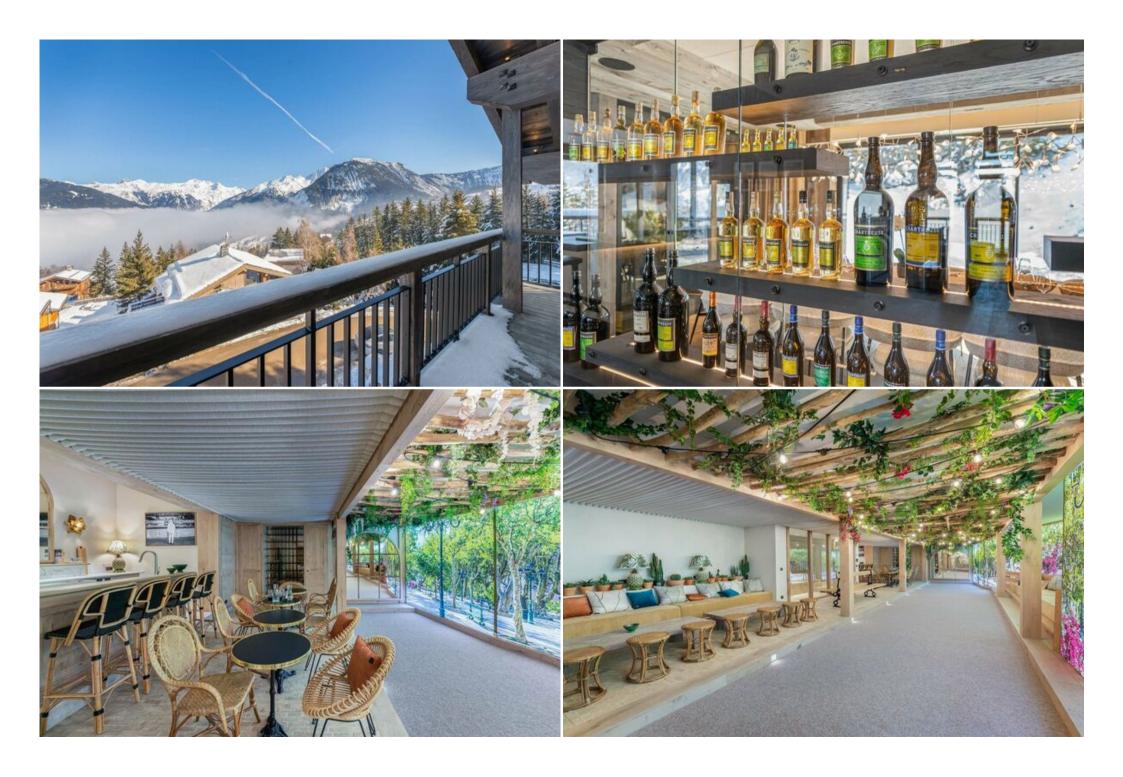

## Sophisticated Design and Enjoyable Spaces

An entire floor is dedicated to the living areas, including a **vast lounge with several relaxation spaces** around an open fire, and a **light-filled**, **modern kitchen and dining room**. The decor blends Alpine authenticity with contemporary design, using weathered wood, wool wall hangings, and simply lined furniture to create a warm and inviting atmosphere. The interior harmony extends all the way to the **ski room**, designed for shared moments before or after hitting the slopes.

## **Luxury Amenities and Included Services:**

- 7 bedrooms
- Wellness area
- In/out swimming pool
- Sauna
- Hammam
- Massage room
- Cinema room
- Game room
- Bar
- Gym
- Fireplace
- Flat Screen TV
- Wi-Fi
- · Wine cellar
- Balcony / Terrace
- Elevator
- Ski room
- Parking
- Petangue field
- · Dedicated chauffeur and vehicle
- Daily breakfast
- · Lunch or dinner
- Afternoon tea
- Private Chef
- Butler service
- Housekeeper
- Welcome pack, slippers, bed-linen and towels, bath products.
- Daily housekeeping and mid-week towel and linen changes.