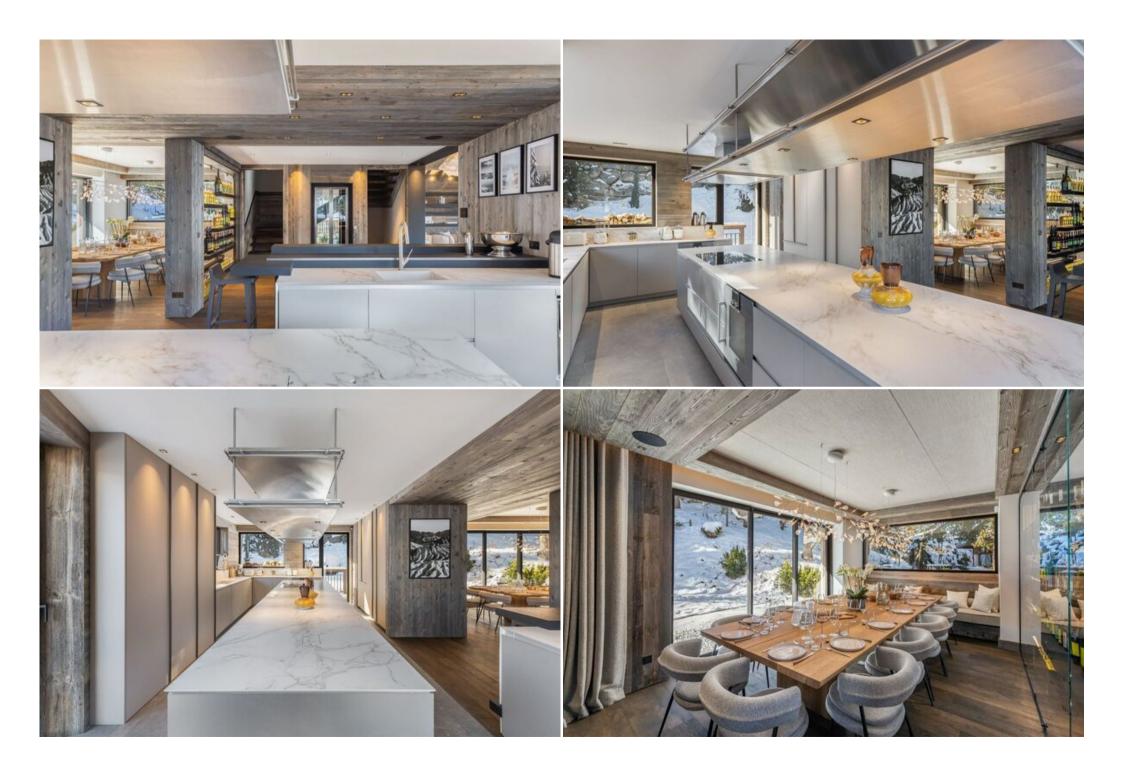

## Sophisticated Design and Enjoyable Spaces

An entire floor is dedicated to the living areas, including a **vast lounge with several relaxation spaces** around an open fire, and a **light-filled**, **modern kitchen and dining room**. The decor blends Alpine authenticity with contemporary design, using weathered wood, wool wall hangings, and simply lined furniture to create a warm and inviting atmosphere. The interior harmony extends all the way to the **ski room**, designed for shared moments before or after hitting the slopes.