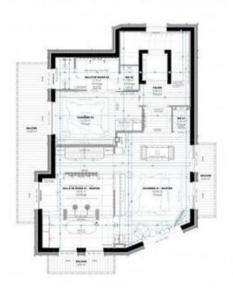

## Luxury and Comfort in the Heart of the French Alps

Discover an unparalleled accommodation experience in the charming hamlet of Les Brigues. This exceptional chalet, with a surface area of 1,100m<sup>2</sup> spread over 6 floors, redefines luxury and comfort, offering a perfect retreat for up to 15 guests. It features 6 double rooms and a children's room with 3 single beds, which connects with one of the double rooms to create an ideal family suite. Each room boasts its own ensuite bathroom, some equipped with bathtubs and others with a double shower, ensuring maximum privacy and comfort.