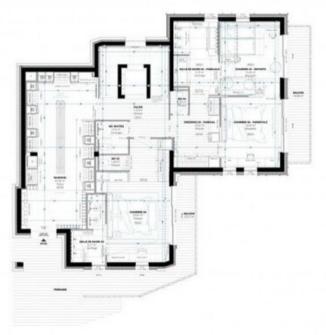

## Luxury and Comfort in the Heart of the French Alps

Discover an unparalleled accommodation experience in the charming hamlet of Les Brigues. This exceptional chalet, with a surface area of 1,100m<sup>2</sup> spread over 6 floors, redefines luxury and comfort, offering a perfect retreat for up to 15 guests. It features 6 double rooms and a children's room with 3 single beds, which connects with one of the double rooms to create an ideal family suite. Each room boasts its own ensuite bathroom, some equipped with bathtubs and others with a double shower, ensuring maximum privacy and comfort.