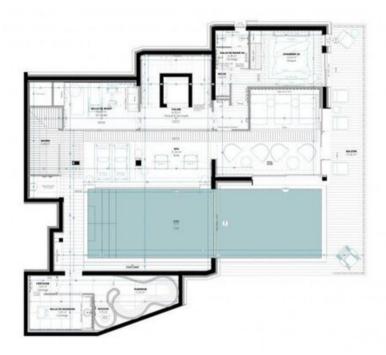

## Luxury and Comfort in the Heart of the French Alps

Discover an unparalleled accommodation experience in the charming hamlet of Les Brigues. This exceptional chalet, with a surface area of 1,100m<sup>2</sup> spread over 6 floors, redefines luxury and comfort, offering a perfect retreat for up to 15 guests. It features 6 double rooms and a children's room with 3 single beds, which connects with one of the double rooms to create an ideal family suite. Each room boasts its own ensuite bathroom, some equipped with bathtubs and others with a double shower, ensuring maximum privacy and comfort.

## Sophisticated Design and Enjoyable Spaces

An entire floor is dedicated to the living areas, including a **vast lounge with several relaxation spaces** around an open fire, and a **light-filled**, **modern kitchen and dining room**. The decor blends Alpine authenticity with contemporary design, using weathered wood, wool wall hangings, and simply lined furniture to create a warm and inviting atmosphere. The interior harmony extends all the way to the **ski room**, designed for shared moments before or after hitting the slopes.

#### **Unexpected Wellness and Entertainment**

This luxury chalet surprises with its spectacular relaxation area. A Mediterranean-style oasis awaits you with an indoor/outdoor pool, sauna, steam room, gym, and massage room. Here, elements like real