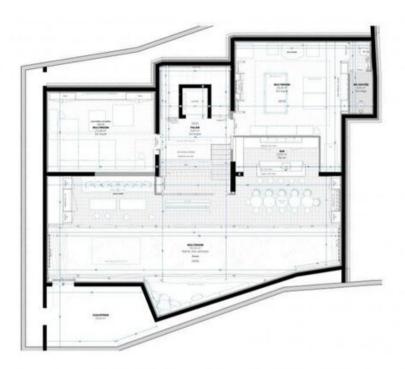

## Sophisticated Design and Enjoyable Spaces

An entire floor is dedicated to the living areas, including a **vast lounge with several relaxation spaces** around an open fire, and a **light-filled**, **modern kitchen and dining room**. The decor blends Alpine authenticity with contemporary design, using weathered wood, wool wall hangings, and simply lined furniture to create a warm and inviting atmosphere. The interior harmony extends all the way to the **ski room**, designed for shared moments before or after hitting the slopes.

#### **Unexpected Wellness and Entertainment**

This luxury chalet surprises with its spectacular relaxation area. A Mediterranean-style oasis awaits you with an indoor/outdoor pool, sauna, steam room, gym, and massage room. Here, elements like real

sand and driftwood, along with images of Pampelonne beach in Saint-Tropez, create an illusion of a coastal escape. And to round off the day, how about a game of pétanque? The chalet features its own **indoor pétanque pitch**, a nod to the Place des Lys in Saint-Tropez.