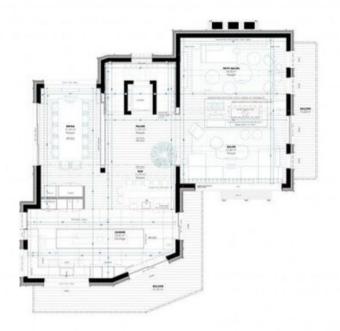

## Sophisticated Design and Enjoyable Spaces

An entire floor is dedicated to the living areas, including a **vast lounge with several relaxation spaces** around an open fire, and a **light-filled**, **modern kitchen and dining room**. The decor blends Alpine authenticity with contemporary design, using weathered wood, wool wall hangings, and simply lined furniture to create a warm and inviting atmosphere. The interior harmony extends all the way to the **ski room**, designed for shared moments before or after hitting the slopes.