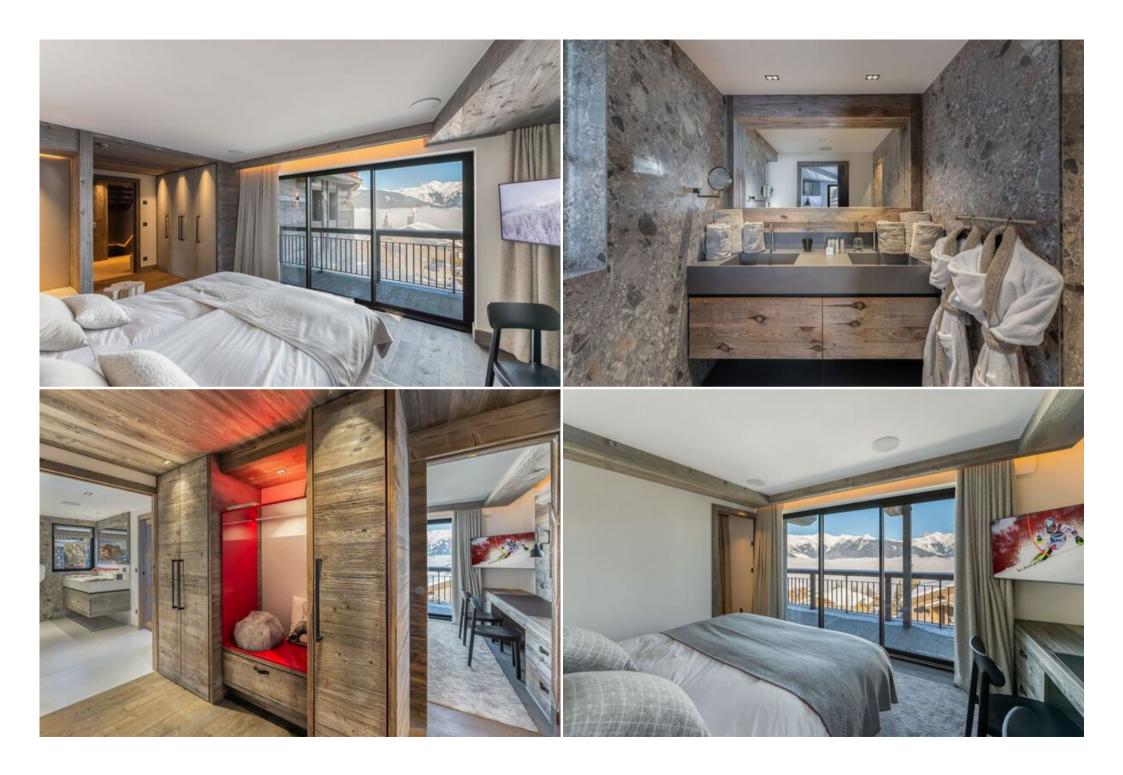

## Luxury and Comfort in the Heart of the French Alps

Discover an unparalleled accommodation experience in the charming hamlet of Les Brigues. This exceptional chalet, with a surface area of 1,100m<sup>2</sup> spread over 6 floors, redefines luxury and comfort, offering a perfect retreat for up to 15 guests. It features 6 double rooms and a children's room with 3 single beds, which connects with one of the double rooms to create an ideal family suite. Each room boasts its own ensuite bathroom, some equipped with bathtubs and others with a double shower, ensuring maximum privacy and comfort.

## Sophisticated Design and Enjoyable Spaces

An entire floor is dedicated to the living areas, including a **vast lounge with several relaxation spaces** around an open fire, and a **light-filled**, **modern kitchen and dining room**. The decor blends Alpine authenticity with contemporary design, using weathered wood, wool wall hangings, and simply lined furniture to create a warm and inviting atmosphere. The interior harmony extends all the way to the **ski room**, designed for shared moments before or after hitting the slopes.