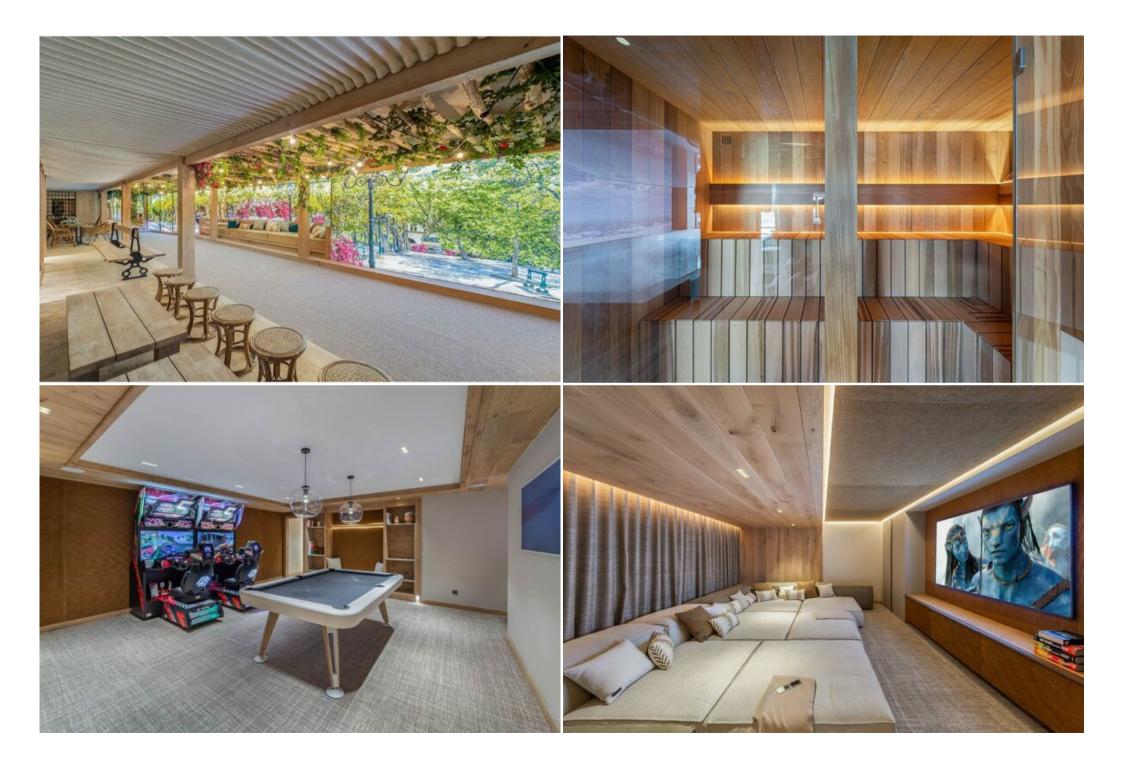

#### **Unexpected Wellness and Entertainment**

This luxury chalet surprises with its spectacular relaxation area. A Mediterranean-style oasis awaits you with an indoor/outdoor pool, sauna, steam room, gym, and massage room. Here, elements like real

sand and driftwood, along with images of Pampelonne beach in Saint-Tropez, create an illusion of a coastal escape. And to round off the day, how about a game of pétanque? The chalet features its own **indoor pétanque pitch**, a nod to the Place des Lys in Saint-Tropez.

## **Luxury Amenities and Included Services:**

- 7 bedrooms
- Wellness area
- In/out swimming pool
- Sauna
- Hammam
- Massage room
- Cinema room
- Game room
- Bar
- Gym
- Fireplace
- Flat Screen TV
- Wi-Fi
- · Wine cellar
- Balcony / Terrace
- Elevator
- Ski room
- Parking
- Petangue field
- · Dedicated chauffeur and vehicle
- Daily breakfast
- · Lunch or dinner
- Afternoon tea
- Private Chef
- Butler service
- Housekeeper
- Welcome pack, slippers, bed-linen and towels, bath products.
- Daily housekeeping and mid-week towel and linen changes.