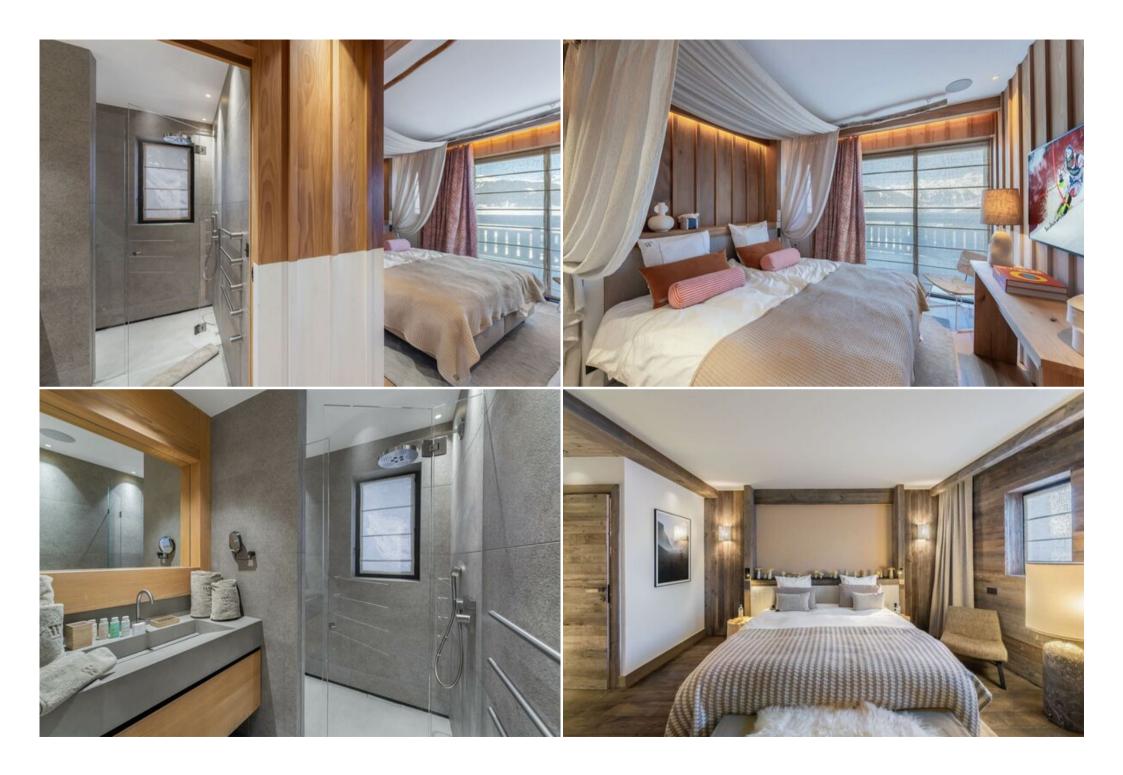

## Luxury and Comfort in the Heart of the French Alps

Discover an unparalleled accommodation experience in the charming hamlet of Les Brigues. This exceptional chalet, with a surface area of 1,100m<sup>2</sup> spread over 6 floors, redefines luxury and comfort, offering a perfect retreat for up to 15 guests. It features 6 double rooms and a children's room with 3 single beds, which connects with one of the double rooms to create an ideal family suite. Each room boasts its own ensuite bathroom, some equipped with bathtubs and others with a double shower, ensuring maximum privacy and comfort.

## Sophisticated Design and Enjoyable Spaces

An entire floor is dedicated to the living areas, including a **vast lounge with several relaxation spaces** around an open fire, and a **light-filled**, **modern kitchen and dining room**. The decor blends Alpine authenticity with contemporary design, using weathered wood, wool wall hangings, and simply lined furniture to create a warm and inviting atmosphere. The interior harmony extends all the way to the **ski room**, designed for shared moments before or after hitting the slopes.