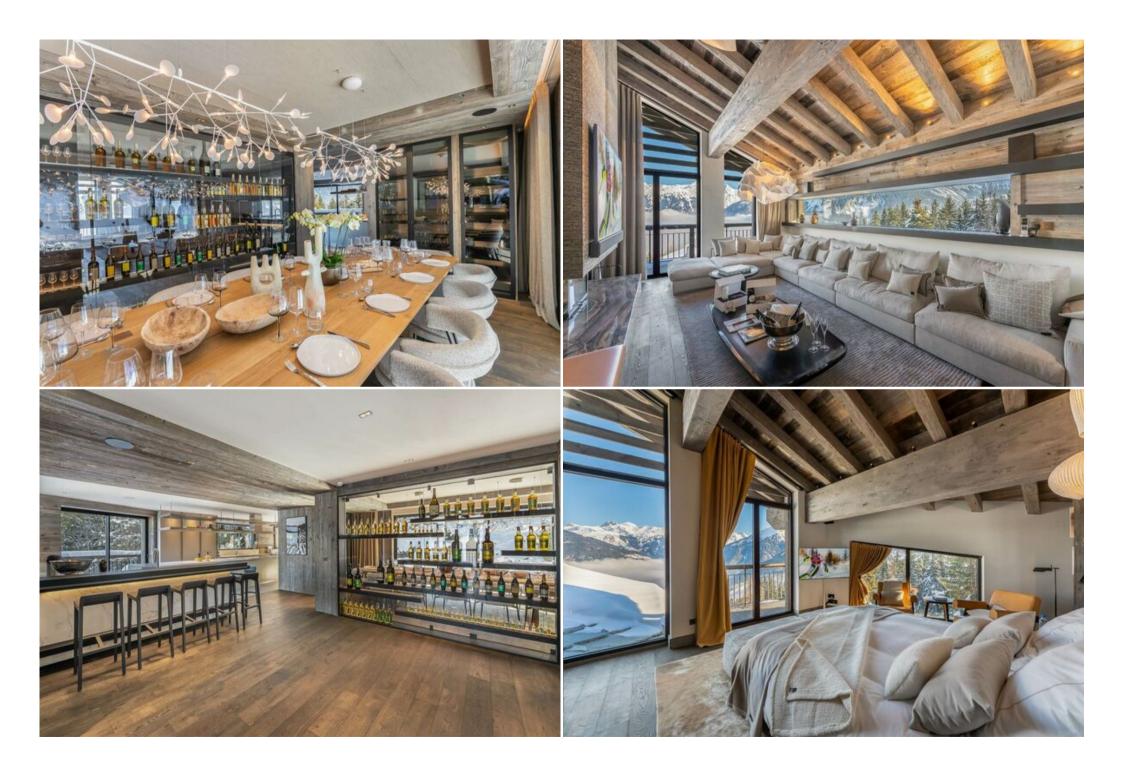

## Luxury and Comfort in the Heart of the French Alps

Discover an unparalleled accommodation experience in the charming hamlet of Les Brigues. This exceptional chalet, with a surface area of 1,100m<sup>2</sup> spread over 6 floors, redefines luxury and comfort, offering a perfect retreat for up to 15 guests. It features 6 double rooms and a children's room with 3 single beds, which connects with one of the double rooms to create an ideal family suite. Each room boasts its own ensuite bathroom, some equipped with bathtubs and others with a double shower, ensuring maximum privacy and comfort.

## Sophisticated Design and Enjoyable Spaces

An entire floor is dedicated to the living areas, including a **vast lounge with several relaxation spaces** around an open fire, and a **light-filled**, **modern kitchen and dining room**. The decor blends Alpine authenticity with contemporary design, using weathered wood, wool wall hangings, and simply lined furniture to create a warm and inviting atmosphere. The interior harmony extends all the way to the **ski room**, designed for shared moments before or after hitting the slopes.

## **Luxury Amenities and Included Services:**

- 7 bedrooms
- Wellness area
- In/out swimming pool
- Sauna
- Hammam
- Massage room
- Cinema room
- Game room
- Bar
- Gym
- Fireplace
- Flat Screen TV
- Wi-Fi
- · Wine cellar
- Balcony / Terrace
- Elevator
- Ski room
- Parking
- Petangue field
- · Dedicated chauffeur and vehicle
- Daily breakfast
- · Lunch or dinner
- Afternoon tea
- Private Chef
- Butler service
- Housekeeper
- Welcome pack, slippers, bed-linen and towels, bath products.
- Daily housekeeping and mid-week towel and linen changes.