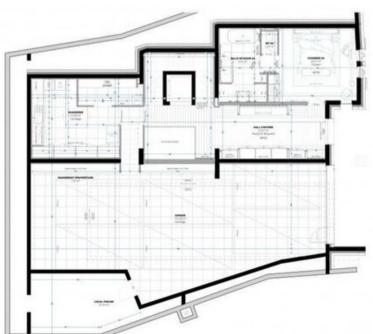

## Luxury and Comfort in the Heart of the French Alps

Discover an unparalleled accommodation experience in the charming hamlet of Les Brigues. This exceptional chalet, with a surface area of 1,100m<sup>2</sup> spread over 6 floors, redefines luxury and comfort, offering a perfect retreat for up to 15 guests. It features 6 double rooms and a children's room with 3 single beds, which connects with one of the double rooms to create an ideal family suite. Each room boasts its own ensuite bathroom, some equipped with bathtubs and others with a double shower, ensuring maximum privacy and comfort.

## Sophisticated Design and Enjoyable Spaces

An entire floor is dedicated to the living areas, including a **vast lounge with several relaxation spaces** around an open fire, and a **light-filled**, **modern kitchen and dining room**. The decor blends Alpine authenticity with contemporary design, using weathered wood, wool wall hangings, and simply lined furniture to create a warm and inviting atmosphere. The interior harmony extends all the way to the **ski room**, designed for shared moments before or after hitting the slopes.