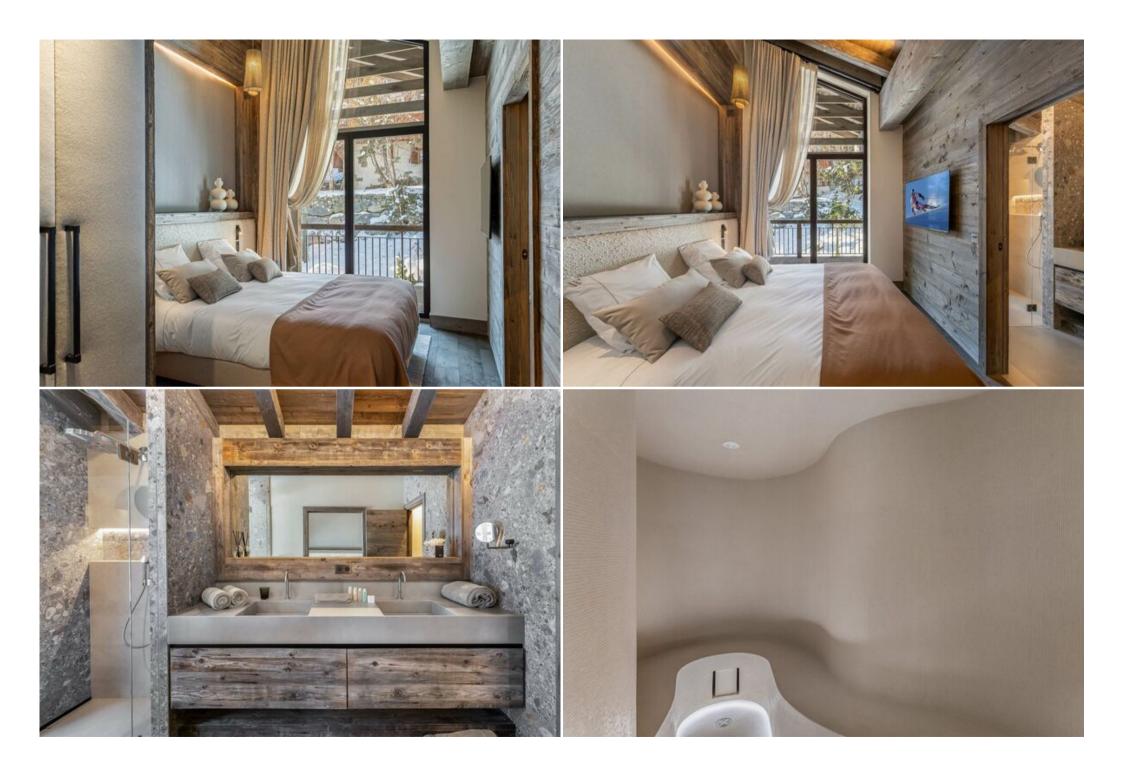

## Luxury and Comfort in the Heart of the French Alps

Discover an unparalleled accommodation experience in the charming hamlet of Les Brigues. This exceptional chalet, with a surface area of 1,100m<sup>2</sup> spread over 6 floors, redefines luxury and comfort, offering a perfect retreat for up to 15 guests. It features 6 double rooms and a children's room with 3 single beds, which connects with one of the double rooms to create an ideal family suite. Each room boasts its own ensuite bathroom, some equipped with bathtubs and others with a double shower, ensuring maximum privacy and comfort.

## Sophisticated Design and Enjoyable Spaces

An entire floor is dedicated to the living areas, including a **vast lounge with several relaxation spaces** around an open fire, and a **light-filled**, **modern kitchen and dining room**. The decor blends Alpine authenticity with contemporary design, using weathered wood, wool wall hangings, and simply lined furniture to create a warm and inviting atmosphere. The interior harmony extends all the way to the **ski room**, designed for shared moments before or after hitting the slopes.