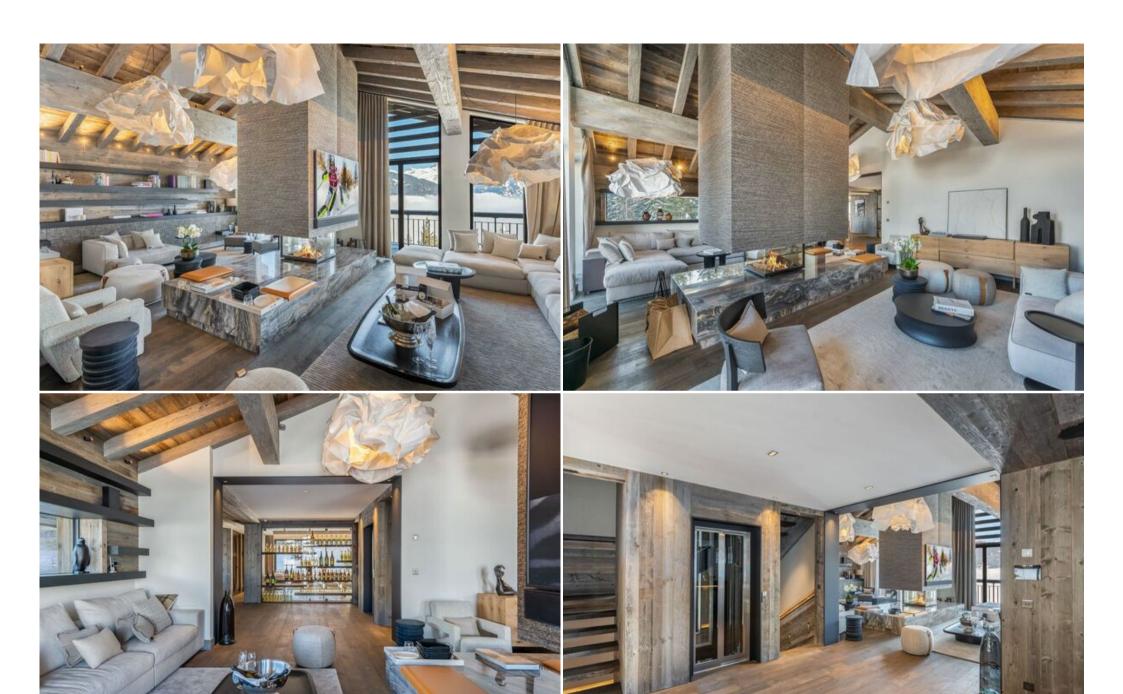

## Sophisticated Design and Enjoyable Spaces

An entire floor is dedicated to the living areas, including a **vast lounge with several relaxation spaces** around an open fire, and a **light-filled**, **modern kitchen and dining room**. The decor blends Alpine authenticity with contemporary design, using weathered wood, wool wall hangings, and simply lined furniture to create a warm and inviting atmosphere. The interior harmony extends all the way to the **ski room**, designed for shared moments before or after hitting the slopes.