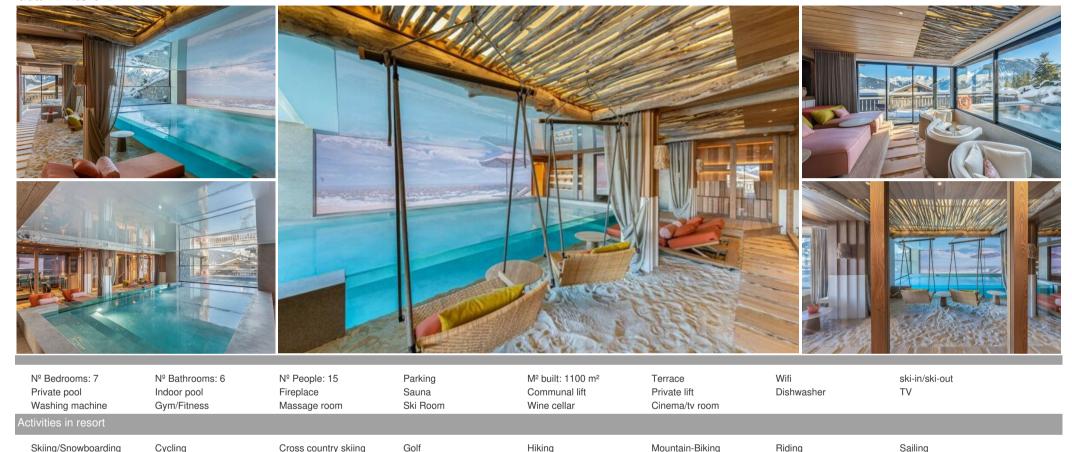

#### **Unexpected Wellness and Entertainment**

This luxury chalet surprises with its spectacular relaxation area. A Mediterranean-style oasis awaits you with an indoor/outdoor pool, sauna, steam room, gym, and massage room. Here, elements like real

sand and driftwood, along with images of Pampelonne beach in Saint-Tropez, create an illusion of a coastal escape. And to round off the day, how about a game of pétanque? The chalet features its own **indoor pétanque pitch**, a nod to the Place des Lys in Saint-Tropez.

## **Luxury Amenities and Included Services:**

- 7 bedrooms
- Wellness area
- In/out swimming pool
- Sauna
- Hammam
- Massage room
- Cinema room
- Game room
- Bar
- Gym
- Fireplace
- Flat Screen TV
- Wi-Fi
- · Wine cellar
- Balcony / Terrace
- Elevator
- Ski room
- Parking
- Petangue field
- · Dedicated chauffeur and vehicle
- Daily breakfast
- · Lunch or dinner
- Afternoon tea
- Private Chef
- Butler service
- Housekeeper
- Welcome pack, slippers, bed-linen and towels, bath products.
- Daily housekeeping and mid-week towel and linen changes.