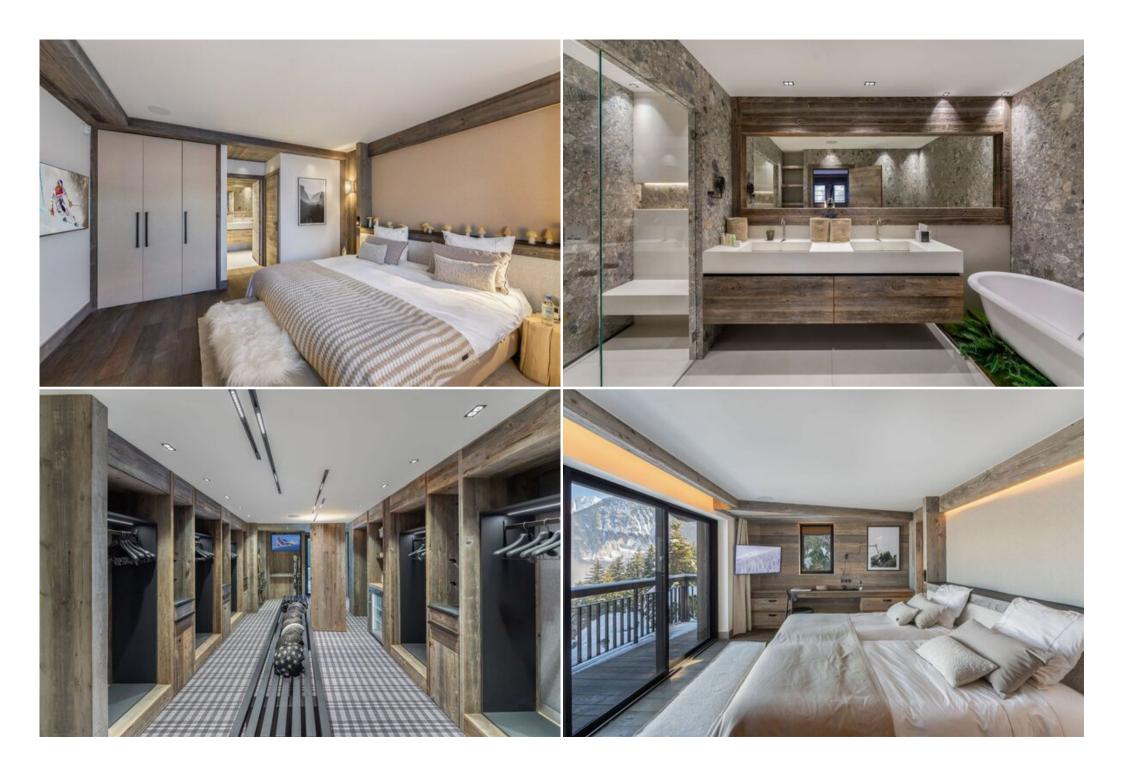

## Luxury and Comfort in the Heart of the French Alps

Discover an unparalleled accommodation experience in the charming hamlet of Les Brigues. This exceptional chalet, with a surface area of 1,100m<sup>2</sup> spread over 6 floors, redefines luxury and comfort, offering a perfect retreat for up to 15 guests. It features 6 double rooms and a children's room with 3 single beds, which connects with one of the double rooms to create an ideal family suite. Each room boasts its own ensuite bathroom, some equipped with bathtubs and others with a double shower, ensuring maximum privacy and comfort.

## Sophisticated Design and Enjoyable Spaces

An entire floor is dedicated to the living areas, including a **vast lounge with several relaxation spaces** around an open fire, and a **light-filled**, **modern kitchen and dining room**. The decor blends Alpine authenticity with contemporary design, using weathered wood, wool wall hangings, and simply lined furniture to create a warm and inviting atmosphere. The interior harmony extends all the way to the **ski room**, designed for shared moments before or after hitting the slopes.