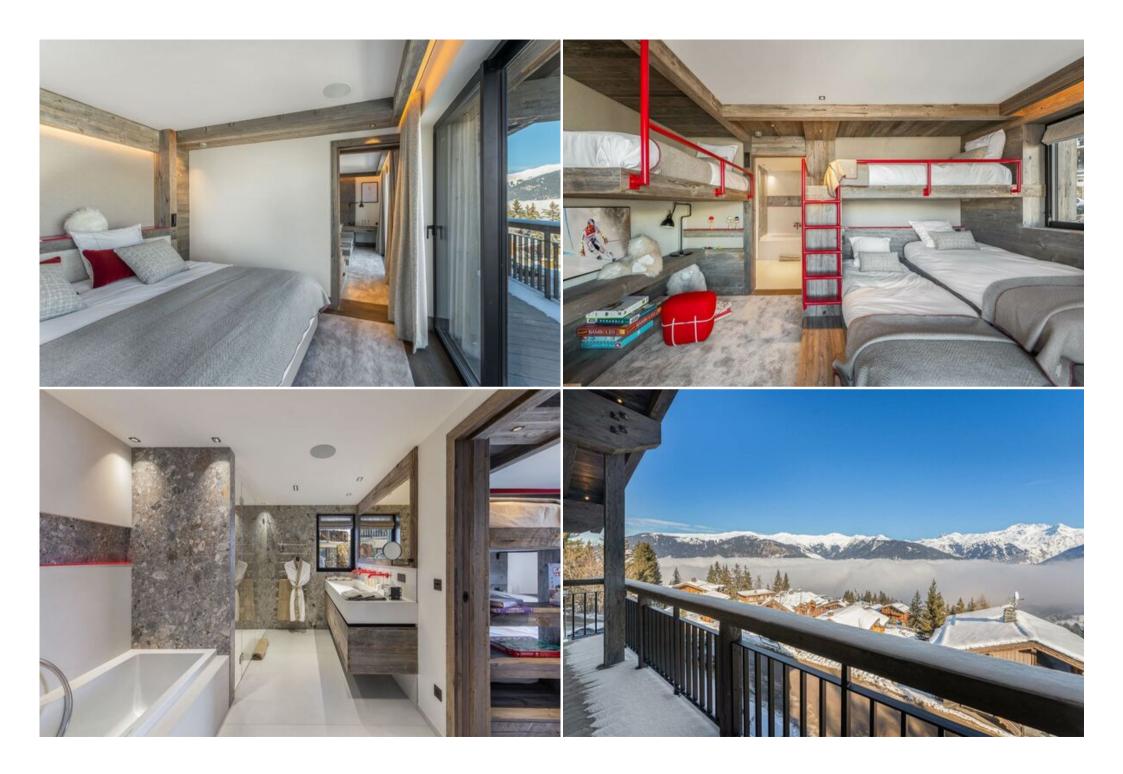

## Luxury and Comfort in the Heart of the French Alps

Discover an unparalleled accommodation experience in the charming hamlet of Les Brigues. This exceptional chalet, with a surface area of 1,100m<sup>2</sup> spread over 6 floors, redefines luxury and comfort, offering a perfect retreat for up to 15 guests. It features 6 double rooms and a children's room with 3 single beds, which connects with one of the double rooms to create an ideal family suite. Each room boasts its own ensuite bathroom, some equipped with bathtubs and others with a double shower, ensuring maximum privacy and comfort.