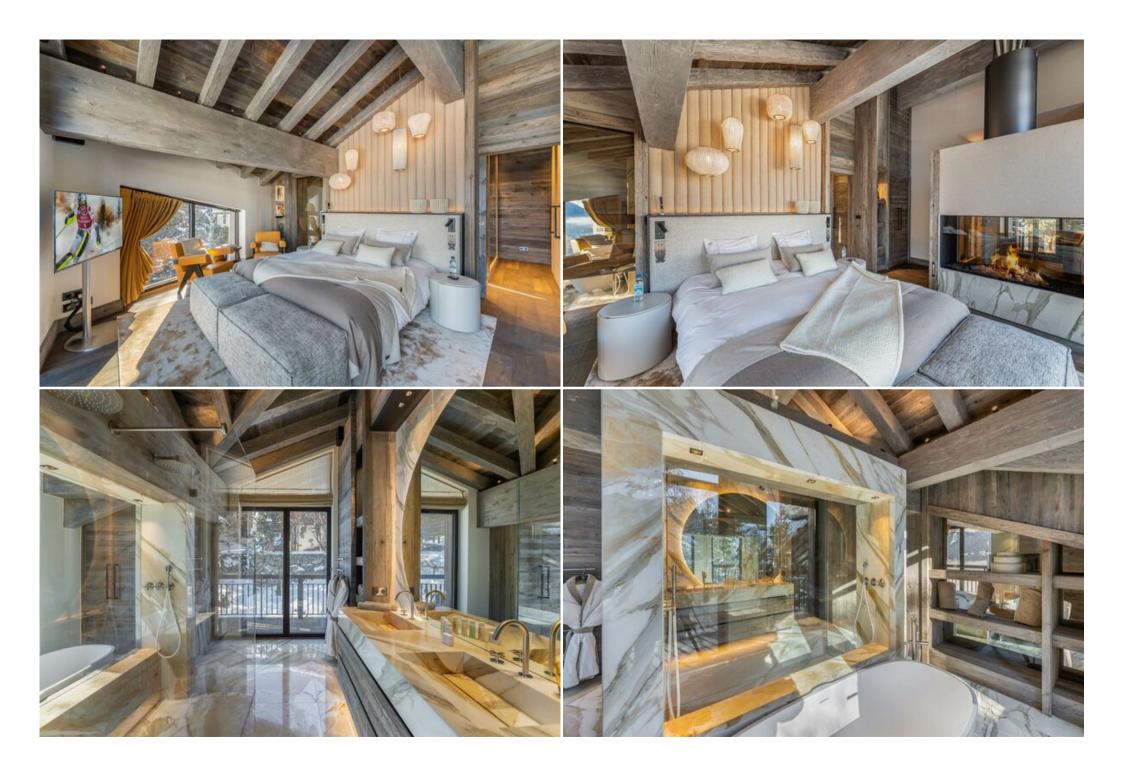

## Luxury and Comfort in the Heart of the French Alps

Discover an unparalleled accommodation experience in the charming hamlet of Les Brigues. This exceptional chalet, with a surface area of 1,100m<sup>2</sup> spread over 6 floors, redefines luxury and comfort, offering a perfect retreat for up to 15 guests. It features 6 double rooms and a children's room with 3 single beds, which connects with one of the double rooms to create an ideal family suite. Each room boasts its own ensuite bathroom, some equipped with bathtubs and others with a double shower, ensuring maximum privacy and comfort.

## Sophisticated Design and Enjoyable Spaces

An entire floor is dedicated to the living areas, including a **vast lounge with several relaxation spaces** around an open fire, and a **light-filled**, **modern kitchen and dining room**. The decor blends Alpine authenticity with contemporary design, using weathered wood, wool wall hangings, and simply lined furniture to create a warm and inviting atmosphere. The interior harmony extends all the way to the **ski room**, designed for shared moments before or after hitting the slopes.