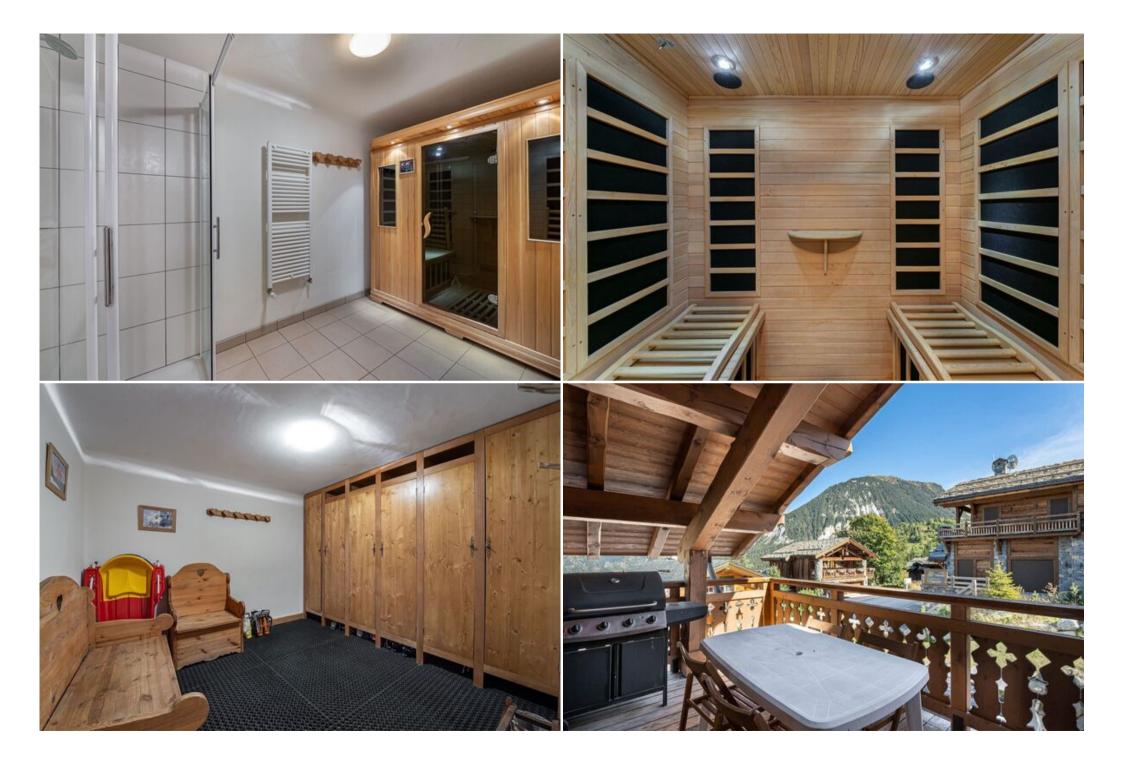

The living room of the chalet is large and open. It offers beautiful views of the snow-covered peaks and benefits from a beautiful light. Family moments, hot drinks, games and fun will be irresistible by the fire or on the terrace with a clear view. The chalet also has a sauna with Italian shower.