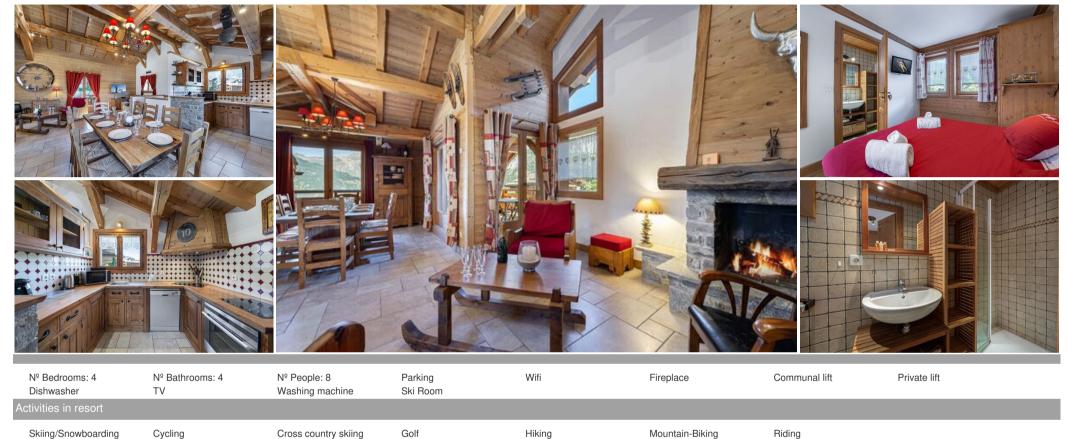

## Chalet for rent in Courchevel 1550 Village 4 bedrooms

In the hamlet of Provères, close to the centre of Courchevel Village, the piste and the new Grangettes gondola is the chalet. A traditional chalet, it is decorated in the colours of the mountains and is ideal for a relaxing stay.

The chalet sleeps eight people in four large double bedrooms, all with en-suite bathrooms. Family and friends will be able to meet in comfort, enjoy the privacy of private rooms and benefit from extra-hotel services to make their stay easier. Sheets, linen, bathrobes, wood for the fireplace, a gournet basket with local products and champagne await them.

The living room of the chalet is large and open. It offers beautiful views of the snow-covered peaks and benefits from a beautiful light. Family moments, hot drinks, games and fun will be irresistible by the fire or on the terrace with a clear view. The chalet also has a sauna with Italian shower.

EQUIPMENT

General Garage Ski locker

Multimedia TV Wifi

| Household appliances |
|----------------------|
| Ceramic hobs         |
| Dishwasher           |
| Dryer                |
| Kettle               |
| Kitchen exhaust hood |
| Microwave            |