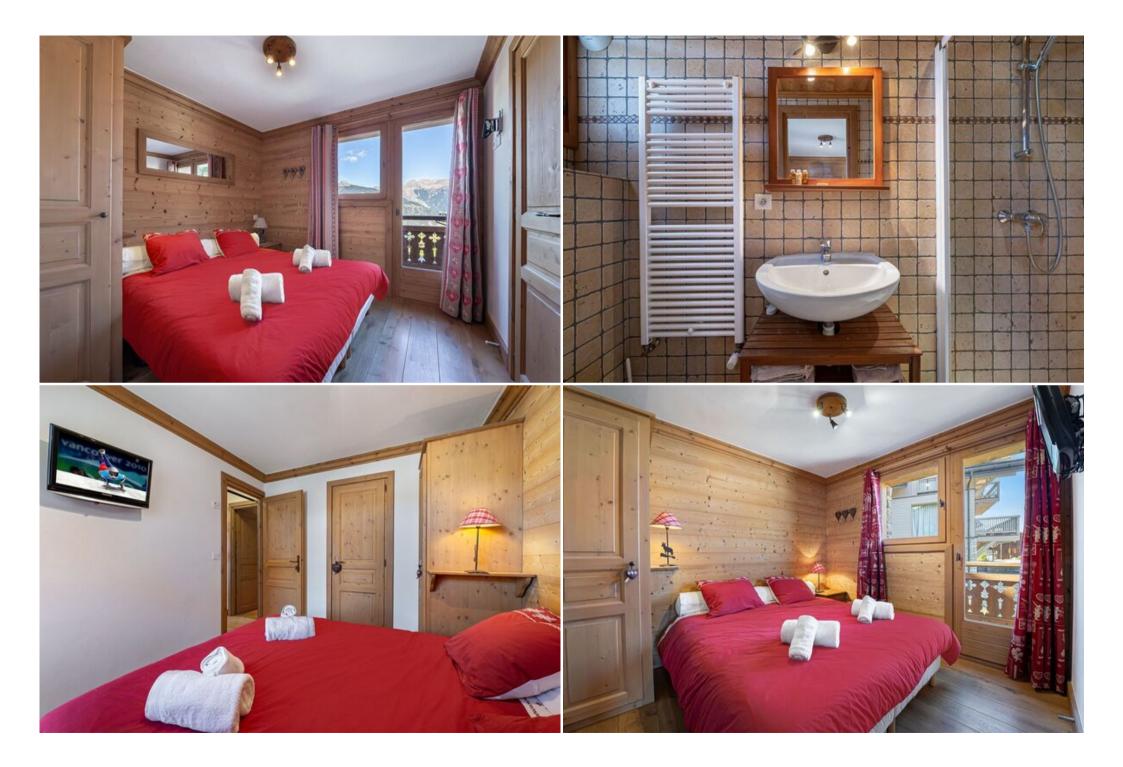

The chalet sleeps eight people in four large double bedrooms, all with en-suite bathrooms. Family and friends will be able to meet in comfort, enjoy the privacy of private rooms and benefit from extra-hotel services to make their stay easier. Sheets, linen, bathrobes, wood for the fireplace, a gournet basket with local products and champagne await them.