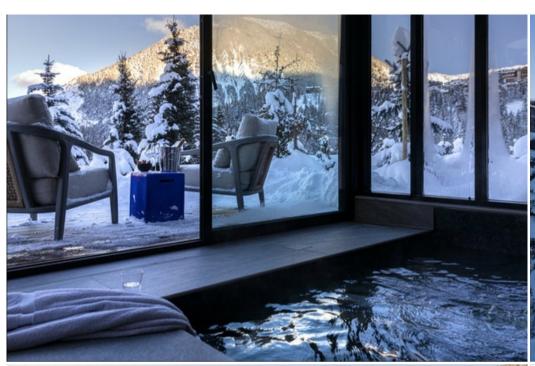

On the ground floor, you will find a practical ski room entrance with boot dryers and a garage accommodating two cars. For ultimate relaxation, the chalet boasts a dedicated wellness area, including an indoor swimming pool with counter-current swimming and panoramic views of the surrounding mountains, a hammam, and a massage room.