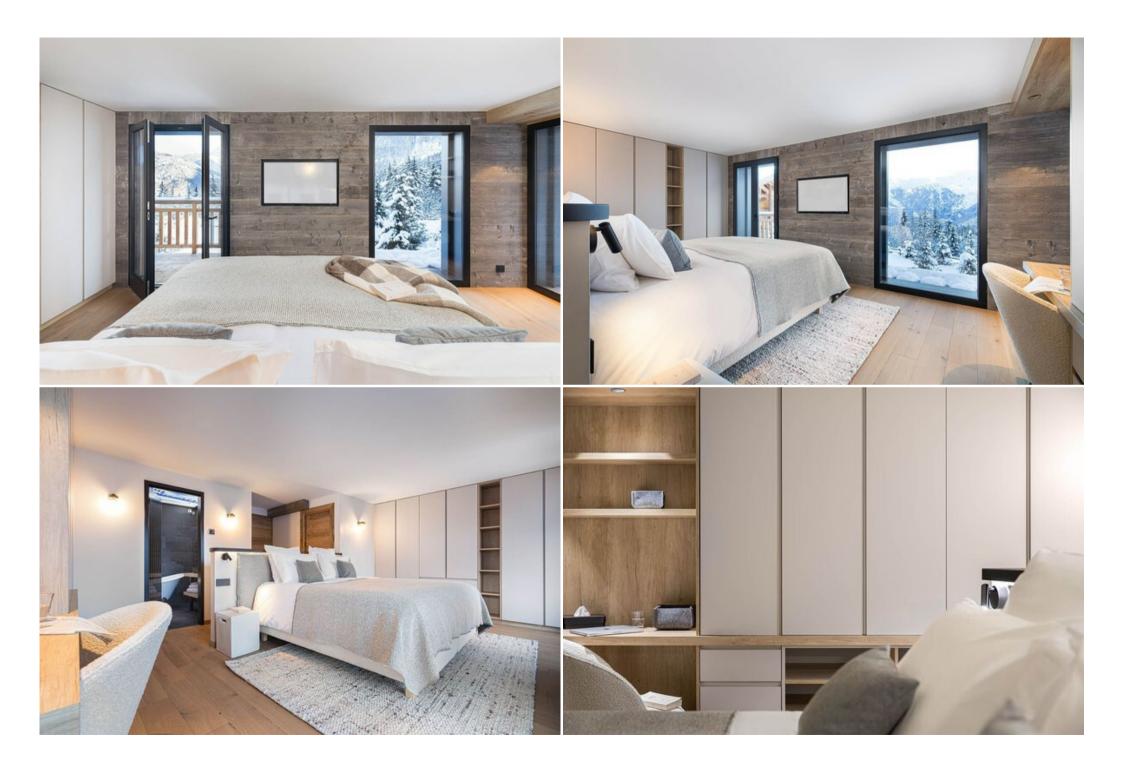

The first floor of the chalet comprises three generous bedrooms, all extending onto a private balcony.

The second floor hosts a living room with a fireplace offering panoramic mountain views, a dining area that can accommodate up to 12 guests, a fully equipped kitchen open to the living room, and a pantry. The dining room extends onto a terrace furnished with outdoor furniture and a plancha, perfect for enjoying the fresh air.

Finally, the third and top floor features two attic bedrooms, measuring 27 sqm and 32 sqm respectively, each with its own balcony offering breathtaking mountain views.