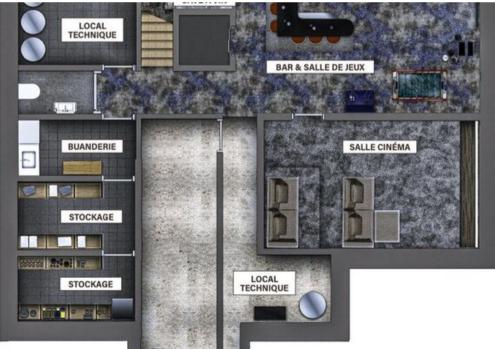

The lower floor is the ideal spot for après-ski, complete with a bar featuring a television and a play area for both young and old. This floor also houses a private cinema room for your entertainment evenings.

On the ground floor, you will find a practical ski room entrance with boot dryers and a garage accommodating two cars. For ultimate relaxation, the chalet boasts a dedicated wellness area, including an indoor swimming pool with counter-current swimming and panoramic views of the surrounding mountains, a hammam, and a massage room.