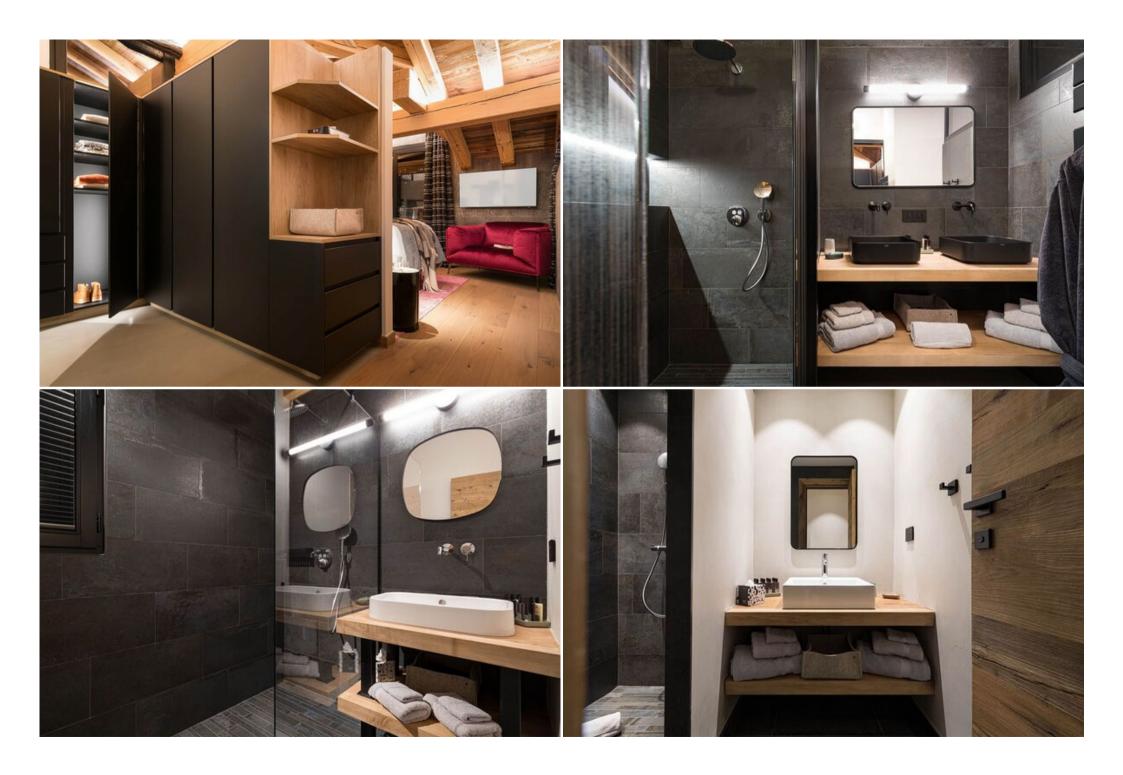

The first floor of the chalet comprises three generous bedrooms, all extending onto a private balcony.

The second floor hosts a living room with a fireplace offering panoramic mountain views, a dining area that can accommodate up to 12 guests, a fully equipped kitchen open to the living room, and a pantry. The dining room extends onto a terrace furnished with outdoor furniture and a plancha, perfect for enjoying the fresh air.

Finally, the third and top floor features two attic bedrooms, measuring 27 sqm and 32 sqm respectively, each with its own balcony offering breathtaking mountain views.