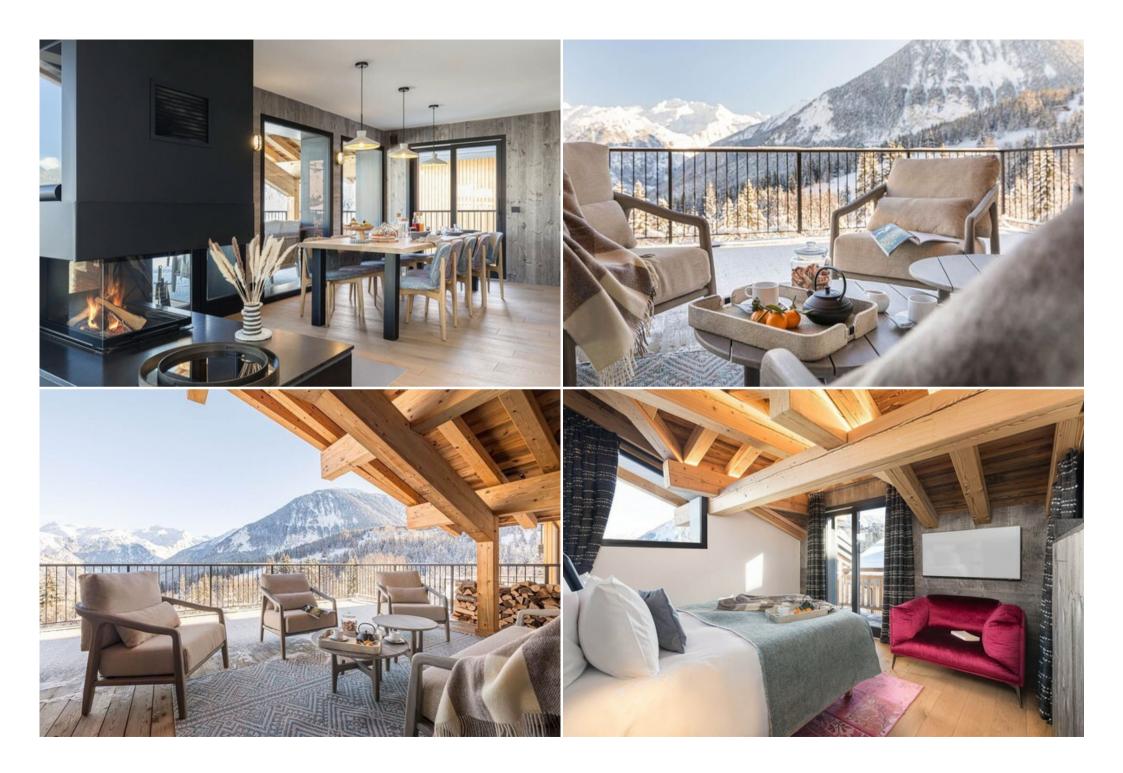

The first floor of the chalet comprises three generous bedrooms, all extending onto a private balcony.

The second floor hosts a living room with a fireplace offering panoramic mountain views, a dining area that can accommodate up to 12 guests, a fully equipped kitchen open to the living room, and a pantry. The dining room extends onto a terrace furnished with outdoor furniture and a plancha, perfect for enjoying the fresh air.

Finally, the third and top floor features two attic bedrooms, measuring 27 sqm and 32 sqm respectively, each with its own balcony offering breathtaking mountain views.