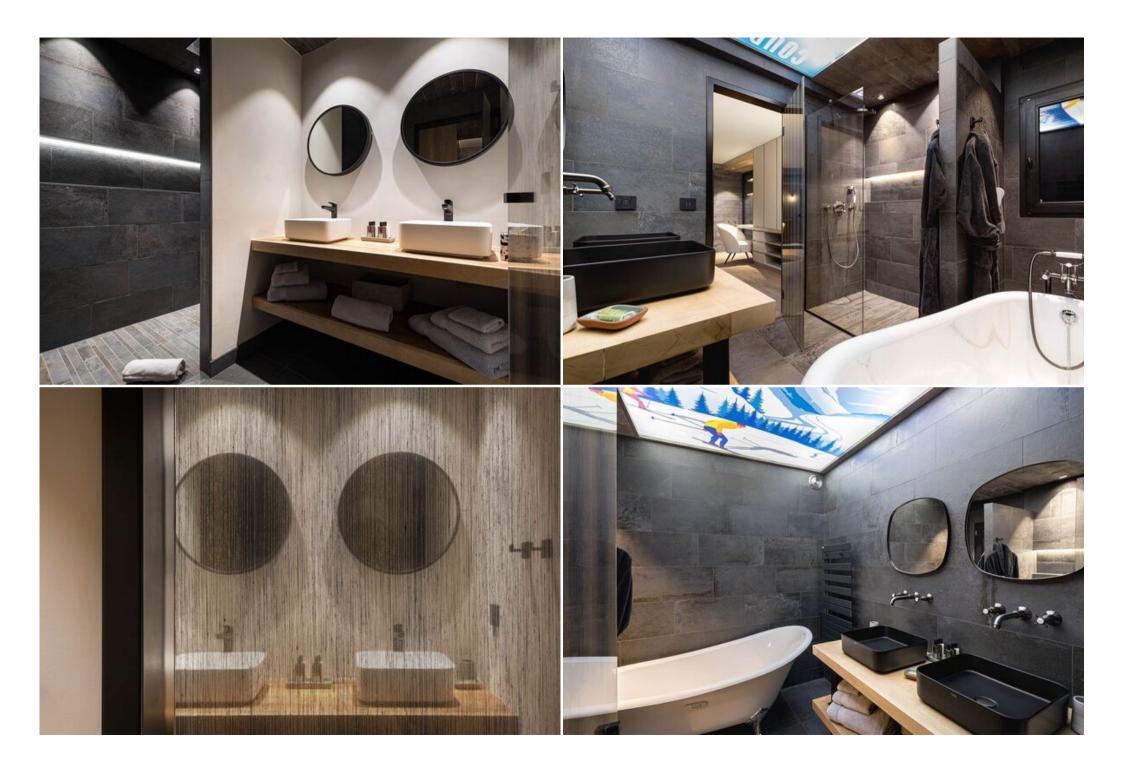

On the ground floor, you will find a practical ski room entrance with boot dryers and a garage accommodating two cars. For ultimate relaxation, the chalet boasts a dedicated wellness area, including an indoor swimming pool with counter-current swimming and panoramic views of the surrounding mountains, a hammam, and a massage room.