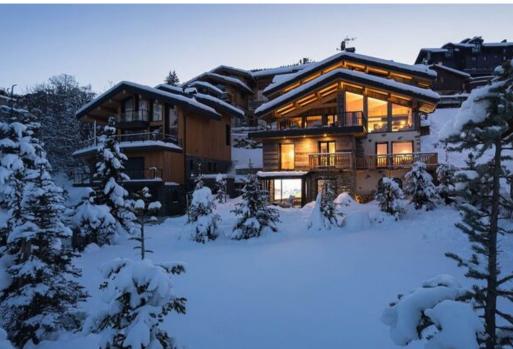

## Luxury Escape in Courchevel Village: Your Alpine Retreat with Exclusive Services

Discover an unparalleled mountain experience in our magnificent chalet, ideally located in Courchevel Village (1550m). Just 350 meters from the shops and the Grangettes cable car, this chalet offers direct and quick access to Les 3 Vallées and Courchevel 1850 in just 5 minutes, with gondola service operating from 7:45 AM to 11:30 PM. For your convenience, a private shuttle service is available every morning from the chalet to the ski lifts.

This chalet represents the perfect fusion of the intimacy of an exceptional mountain home and the excellence of hotel service. Spanning 370 sqm across five floors, the chalet features five generously sized bedrooms and a large living space that invites you to embrace the sweet life facing the snowy landscapes. A private elevator ensures easy access to all floors, guaranteeing maximum comfort.