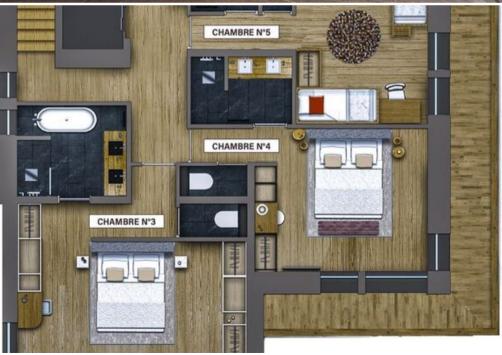

The first floor of the chalet comprises three generous bedrooms, all extending onto a private balcony.

The second floor hosts a living room with a fireplace offering panoramic mountain views, a dining area that can accommodate up to 12 guests, a fully equipped kitchen open to the living room, and a pantry. The dining room extends onto a terrace furnished with outdoor furniture and a plancha, perfect for enjoying the fresh air.