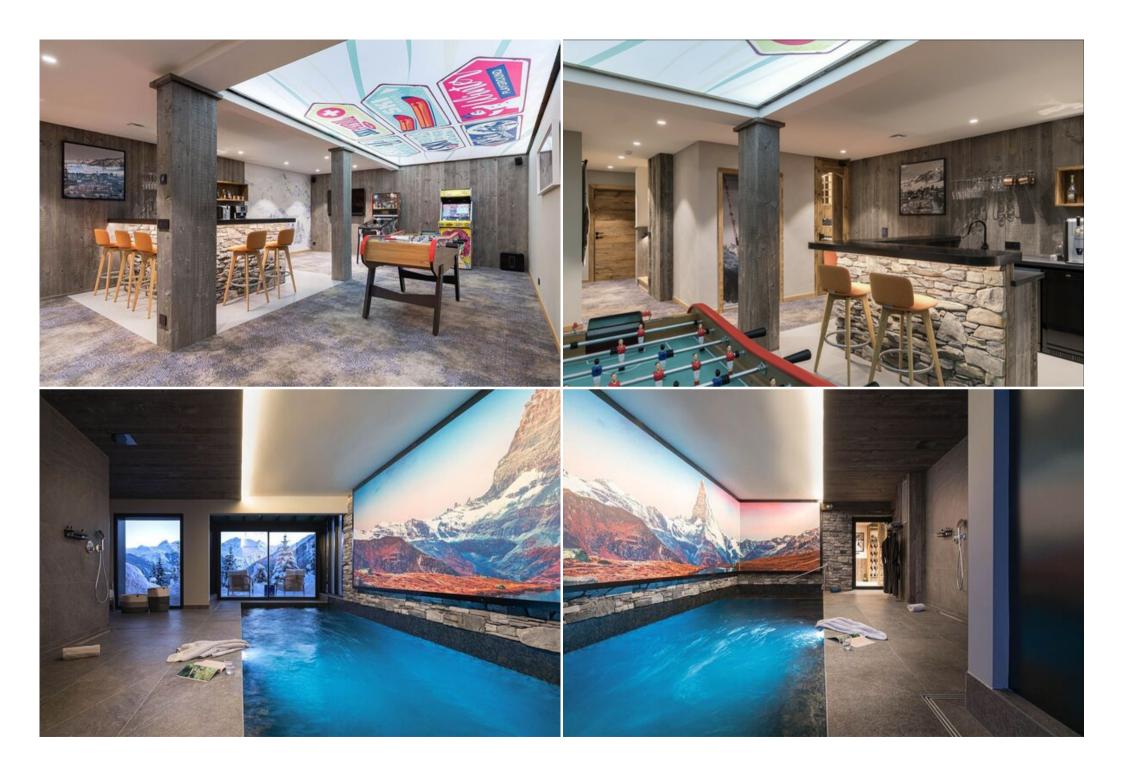

The lower floor is the ideal spot for après-ski, complete with a bar featuring a television and a play area for both young and old. This floor also houses a private cinema room for your entertainment evenings.

On the ground floor, you will find a practical ski room entrance with boot dryers and a garage accommodating two cars. For ultimate relaxation, the chalet boasts a dedicated wellness area, including an indoor swimming pool with counter-current swimming and panoramic views of the surrounding mountains, a hammam, and a massage room.