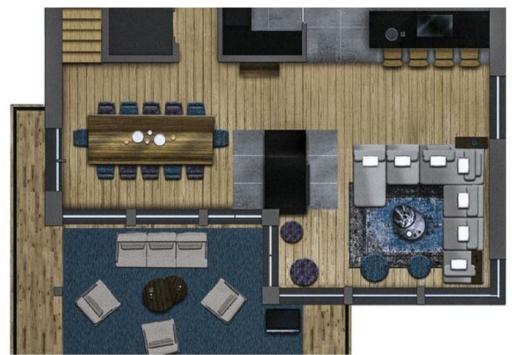

The first floor of the chalet comprises three generous bedrooms, all extending onto a private balcony.

The second floor hosts a living room with a fireplace offering panoramic mountain views, a dining area that can accommodate up to 12 guests, a fully equipped kitchen open to the living room, and a pantry. The dining room extends onto a terrace furnished with outdoor furniture and a plancha, perfect for enjoying the fresh air.