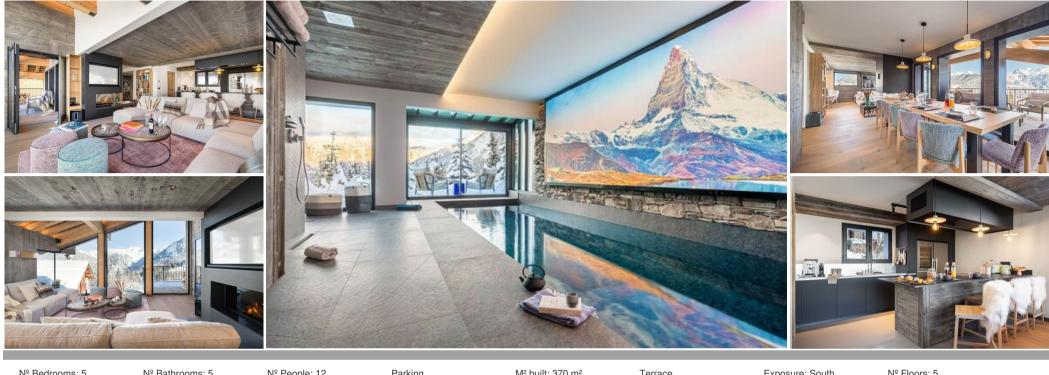

## Chalet in Courchevel 1550

France, Courchevel, Courchevel 1550

chalet - REF: TGS-A1804

| № Bedrooms: 5<br>Wifi | № Bathrooms: 5<br>Private pool | № People: 12<br>Indoor pool | Parking<br>Heated Pool | M² built: 370 m²<br>Fireplace | Terrace<br>Sauna | Exposure: South Private SPA | Nº Floors: 5<br>Mountain view |
|-----------------------|--------------------------------|-----------------------------|------------------------|-------------------------------|------------------|-----------------------------|-------------------------------|
| Private lift          | Dishwasher                     | TV                          | Washing machine        | Ski Room                      | Cinema/tv room   | Distance to ski lift: 100m  | Distance to centre: central   |
| Activities in resort  |                                |                             |                        |                               |                  |                             |                               |
| Skiing/Snowboarding   | Cycling                        | Cross country skiing        | Golf                   | Hiking                        | Mountain-Biking  | Riding                      | Sailing                       |

This chalet represents the perfect fusion of the intimacy of an exceptional mountain home and the excellence of hotel service. Spanning 370 sqm across five floors, the chalet features five generously sized bedrooms and a large living space that invites you to embrace the sweet life facing the snowy landscapes. A private elevator ensures easy access to all floors, guaranteeing maximum comfort.

The lower floor is the ideal spot for après-ski, complete with a bar featuring a television and a play area for both young and old. This floor also houses a private cinema room for your entertainment evenings.

On the ground floor, you will find a practical ski room entrance with boot dryers and a garage accommodating two cars. For ultimate relaxation, the chalet boasts a dedicated wellness area, including an indoor swimming pool with counter-current swimming and panoramic views of the surrounding mountains, a hammam, and a massage room.

The first floor of the chalet comprises three generous bedrooms, all extending onto a private balcony.

The second floor hosts a living room with a fireplace offering panoramic mountain views, a dining area that can accommodate up to 12 guests, a fully equipped kitchen open to the living room, and a pantry. The dining room extends onto a terrace furnished with outdoor furniture and a plancha, perfect for enjoying the fresh air.

Finally, the third and top floor features two attic bedrooms, measuring 27 sqm and 32 sqm respectively, each with its own balcony offering breathtaking mountain views.