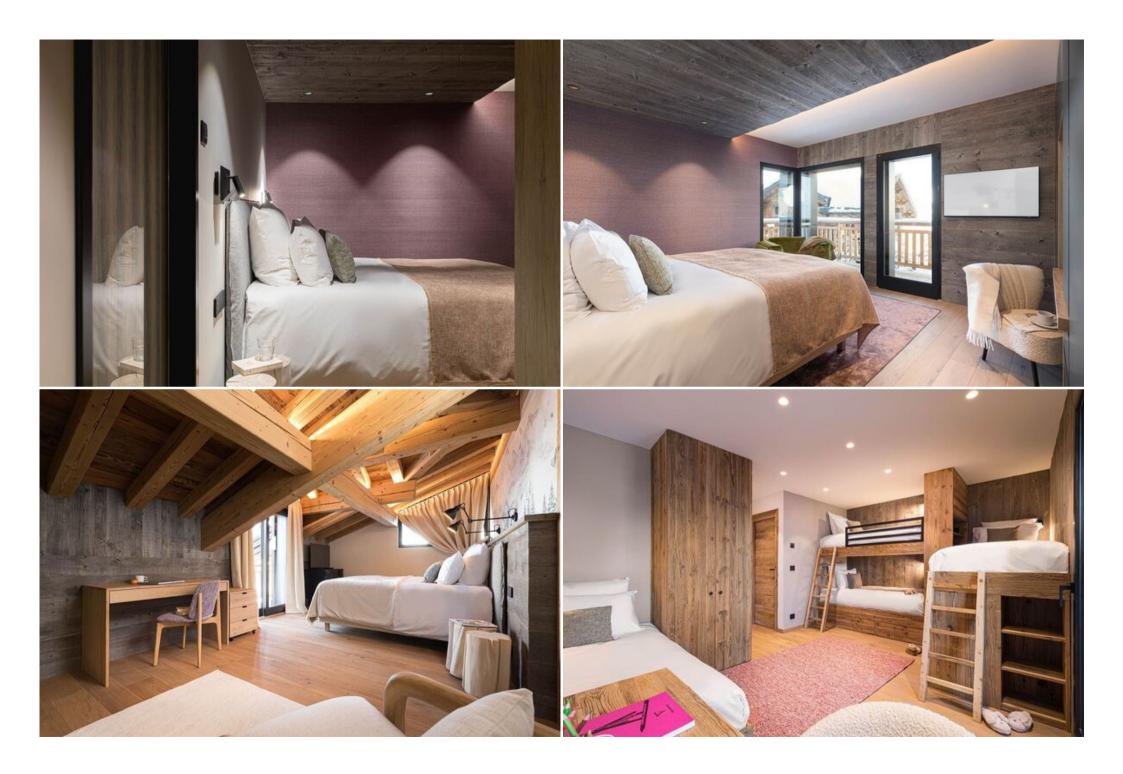

The first floor of the chalet comprises three generous bedrooms, all extending onto a private balcony.

The second floor hosts a living room with a fireplace offering panoramic mountain views, a dining area that can accommodate up to 12 guests, a fully equipped kitchen open to the living room, and a pantry. The dining room extends onto a terrace furnished with outdoor furniture and a plancha, perfect for enjoying the fresh air.

Finally, the third and top floor features two attic bedrooms, measuring 27 sqm and 32 sqm respectively, each with its own balcony offering breathtaking mountain views.