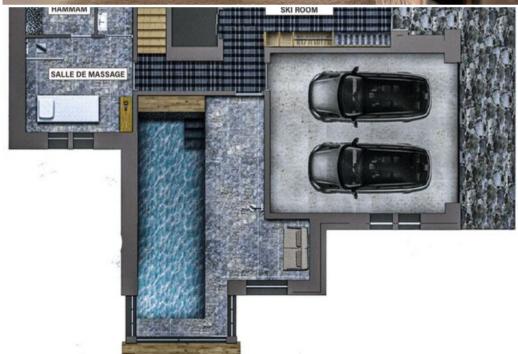

On the ground floor, you will find a practical ski room entrance with boot dryers and a garage accommodating two cars. For ultimate relaxation, the chalet boasts a dedicated wellness area, including an indoor swimming pool with counter-current swimming and panoramic views of the surrounding mountains, a hammam, and a massage room.