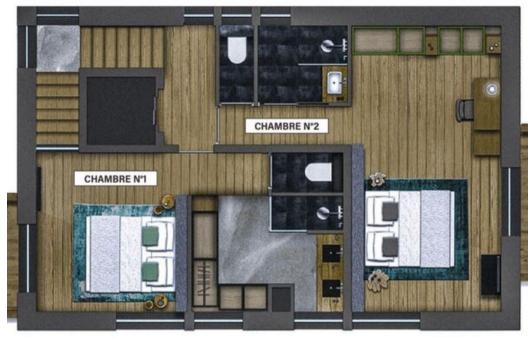

The first floor of the chalet comprises three generous bedrooms, all extending onto a private balcony.

The second floor hosts a living room with a fireplace offering panoramic mountain views, a dining area that can accommodate up to 12 guests, a fully equipped kitchen open to the living room, and a pantry. The dining room extends onto a terrace furnished with outdoor furniture and a plancha, perfect for enjoying the fresh air.

Finally, the third and top floor features two attic bedrooms, measuring 27 sqm and 32 sqm respectively, each with its own balcony offering breathtaking mountain views.