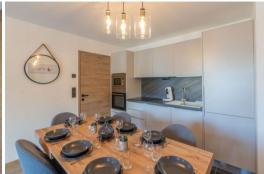

### **Comfort and Functionality in Every Corner**

This well-equipped apartment, designed for your utmost comfort, offers a smart layout:

- Living Room: Equipped with a sofa bed (140x190) and TV, ideal for relaxing after a day on the snow.
- Open Kitchen: Fully equipped for all your culinary needs.
- North-West Facing Balcony: The perfect spot to admire the scenery.
- Bedroom 1: Double bed (160x200) with TV, and en-suite bathroom with shower and toilet.