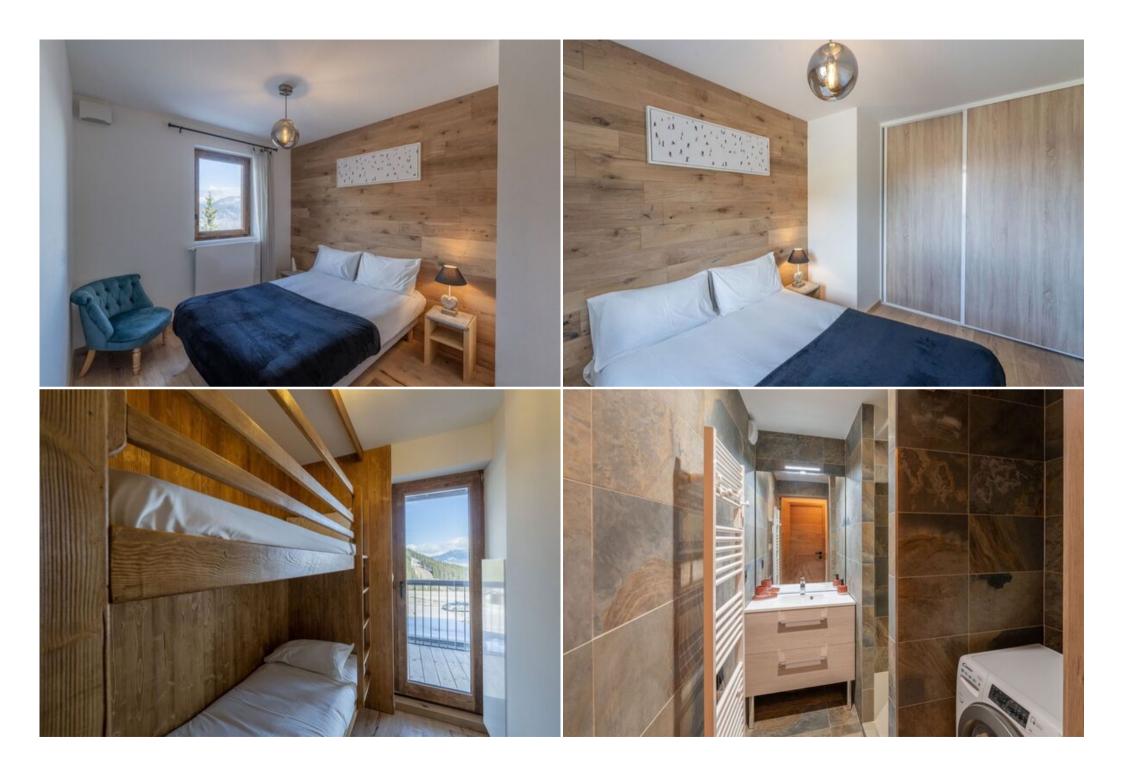

### **Comfort and Functionality in Every Corner**

This well-equipped apartment, designed for your utmost comfort, offers a smart layout:

- Living Room: Equipped with a sofa bed (140x190) and TV, ideal for relaxing after a day on the snow.
- Open Kitchen: Fully equipped for all your culinary needs.
- North-West Facing Balcony: The perfect spot to admire the scenery.
- Bedroom 1: Double bed (160x200) with TV, and en-suite bathroom with shower and toilet.

- Bedroom 2: Double bed (140x180).
- Cabin Room: With two single beds (bunk beds 80x190), ideal for children or additional guests.
- . Bathroom with washing machine.
- Independent toilets.