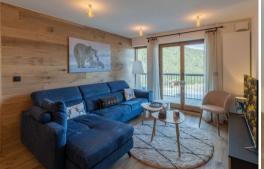

### **Comfort and Functionality in Every Corner**

This well-equipped apartment, designed for your utmost comfort, offers a smart layout:

- Living Room: Equipped with a sofa bed (140x190) and TV, ideal for relaxing after a day on the snow.
- Open Kitchen: Fully equipped for all your culinary needs.
- North-West Facing Balcony: The perfect spot to admire the scenery.
- Bedroom 1: Double bed (160x200) with TV, and en-suite bathroom with shower and toilet.