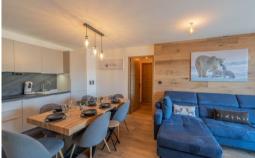

### **Comfort and Functionality in Every Corner**

This well-equipped apartment, designed for your utmost comfort, offers a smart layout:

- Living Room: Equipped with a sofa bed (140x190) and TV, ideal for relaxing after a day on the snow.
- Open Kitchen: Fully equipped for all your culinary needs.
- North-West Facing Balcony: The perfect spot to admire the scenery.
- Bedroom 1: Double bed (160x200) with TV, and en-suite bathroom with shower and toilet.