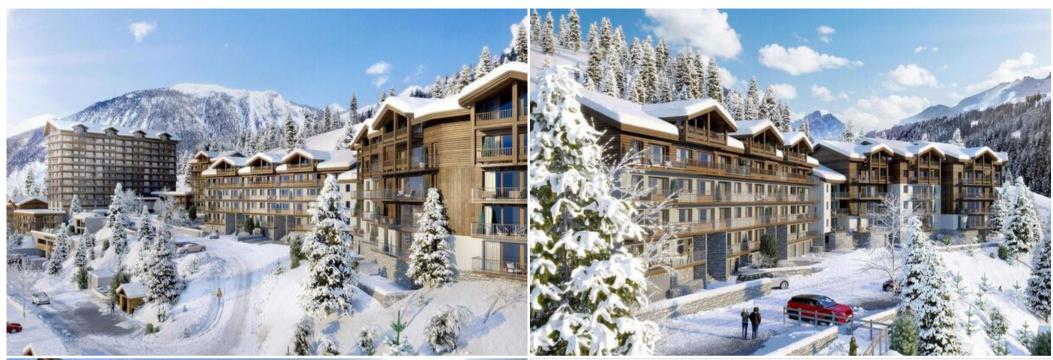

### **Your Ideal Mountain Getaway**

Discover an exceptional 4-room, 65 sqm apartment, designed to comfortably accommodate up to 8 people. Located on the 2nd floor of a privileged residence with a North-West orientation, this space is just steps from the slopes and a few minutes from the shops. Enjoy stunning views of Courchevel 1850 and the valley from your balcony.

## **Exclusive Services for a Perfect Stay**

We take care of every detail to make your experience unforgettable:

- Ski locker on the ground floor for your convenience.
- Private parking space in a covered garage (maximum height 2m10), so you don't have to worry about your car.
- Fiber optic Wi-Fi (please note that mobile network coverage may be limited in the residence).