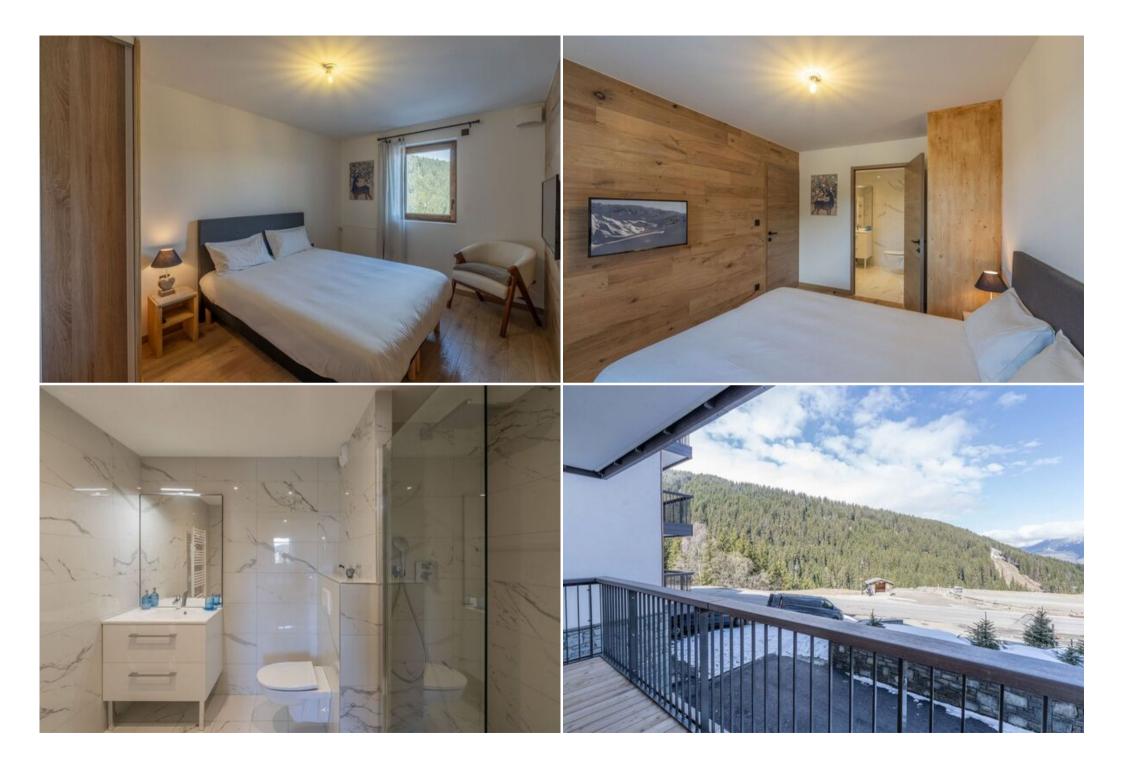

### **Comfort and Functionality in Every Corner**

This well-equipped apartment, designed for your utmost comfort, offers a smart layout:

- Living Room: Equipped with a sofa bed (140x190) and TV, ideal for relaxing after a day on the snow.
- Open Kitchen: Fully equipped for all your culinary needs.
- North-West Facing Balcony: The perfect spot to admire the scenery.
- Bedroom 1: Double bed (160x200) with TV, and en-suite bathroom with shower and toilet.

- Bedroom 2: Double bed (140x180).
- Cabin Room: With two single beds (bunk beds 80x190), ideal for children or additional guests.
- . Bathroom with washing machine.
- Independent toilets.

### **Your Ideal Mountain Getaway**

Discover an exceptional 4-room, 65 sqm apartment, designed to comfortably accommodate up to 8 people. Located on the 2nd floor of a privileged residence with a North-West orientation, this space is just steps from the slopes and a few minutes from the shops. Enjoy stunning views of Courchevel 1850 and the valley from your balcony.