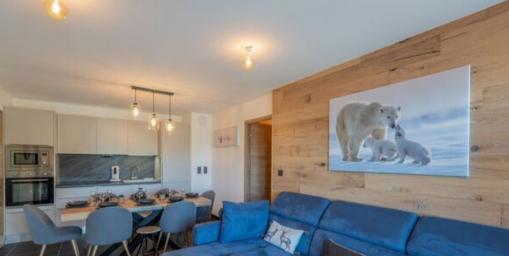

### **Comfort and Functionality in Every Corner**

This well-equipped apartment, designed for your utmost comfort, offers a smart layout:

- Living Room: Equipped with a sofa bed (140x190) and TV, ideal for relaxing after a day on the snow.
- Open Kitchen: Fully equipped for all your culinary needs.
- North-West Facing Balcony: The perfect spot to admire the scenery.
- Bedroom 1: Double bed (160x200) with TV, and en-suite bathroom with shower and toilet.