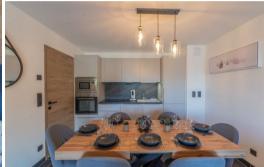

### **Comfort and Functionality in Every Corner**

This well-equipped apartment, designed for your utmost comfort, offers a smart layout:

- Living Room: Equipped with a sofa bed (140x190) and TV, ideal for relaxing after a day on the snow.
- Open Kitchen: Fully equipped for all your culinary needs.
- North-West Facing Balcony: The perfect spot to admire the scenery.
- Bedroom 1: Double bed (160x200) with TV, and en-suite bathroom with shower and toilet.