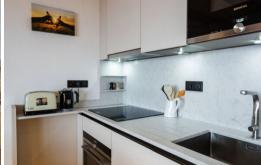

This comfortable apartment features 2 bedrooms, a spacious living room, and a fully equipped kitchen. Experience the ultimate convenience of ski-in/ski-out access, allowing you to start and end your day on the slopes right at your doorstep.

## Features:

- Ski-in/ski-out access: Direct access to the Pralong ski lifts for effortless skiing.
- Comfortable living: 2 bedrooms, accommodating up to 4 guests, with an additional single bed available.
- Private terrace: Relax and enjoy the mountain views from the terrace.
- Additional amenities: Fully equipped kitchen, free Wi-Fi, satellite TV, music server, DVD player, and ski room.
- Prime location: Situated in the Pralong area of Courchevel 1850, close to amenities and restaurants.