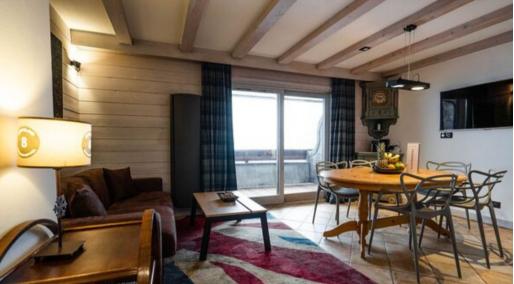

This comfortable apartment features 2 bedrooms, a spacious living room, and a fully equipped kitchen. Experience the ultimate convenience of ski-in/ski-out access, allowing you to start and end your day on the slopes right at your doorstep.

## Features:

- Ski-in/ski-out access: Direct access to the Pralong ski lifts for effortless skiing.
- Comfortable living: 2 bedrooms, accommodating up to 4 guests, with an additional single bed available.
- Private terrace: Relax and enjoy the mountain views from the terrace.
- Additional amenities: Fully equipped kitchen, free Wi-Fi, satellite TV, music server, DVD player, and ski room.
- Prime location: Situated in the Pralong area of Courchevel 1850, close to amenities and restaurants.