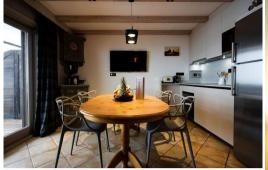

This comfortable apartment features 2 bedrooms, a spacious living room, and a fully equipped kitchen. Experience the ultimate convenience of ski-in/ski-out access, allowing you to start and end your day on the slopes right at your doorstep.

## Features:

- Ski-in/ski-out access: Direct access to the Pralong ski lifts for effortless skiing.
- Comfortable living: 2 bedrooms, accommodating up to 4 guests, with an additional single bed available.
- Private terrace: Relax and enjoy the mountain views from the terrace.
- Additional amenities: Fully equipped kitchen, free Wi-Fi, satellite TV, music server, DVD player, and ski room.
- Prime location: Situated in the Pralong area of Courchevel 1850, close to amenities and restaurants.