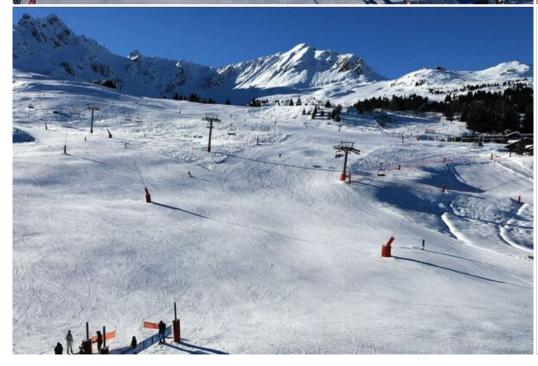

## Ski-in Ski-out Apartment in Courchevel 1850 with Terrace

Enjoy a fantastic ski holiday in this stylish apartment, located in the heart of Courchevel 1850, with direct access to the Pralong ski lifts and a private terrace.

## Features:

- Ski-in/ski-out access: Direct access to the Pralong ski lifts for effortless skiing.
- Comfortable living: 2 bedrooms, accommodating up to 4 guests, with an additional single bed available.
- Private terrace: Relax and enjoy the mountain views from the terrace.
- Additional amenities: Fully equipped kitchen, free Wi-Fi, satellite TV, music server, DVD player, and ski room.
- Prime location: Situated in the Pralong area of Courchevel 1850, close to amenities and restaurants.