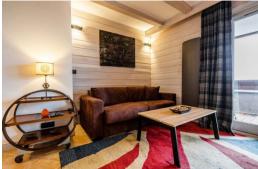

This comfortable apartment features 2 bedrooms, a spacious living room, and a fully equipped kitchen. Experience the ultimate convenience of ski-in/ski-out access, allowing you to start and end your day on the slopes right at your doorstep.

## Features:

- Ski-in/ski-out access: Direct access to the Pralong ski lifts for effortless skiing.
- Comfortable living: 2 bedrooms, accommodating up to 4 guests, with an additional single bed available.
- Private terrace: Relax and enjoy the mountain views from the terrace.
- Additional amenities: Fully equipped kitchen, free Wi-Fi, satellite TV, music server, DVD player, and ski room.
- Prime location: Situated in the Pralong area of Courchevel 1850, close to amenities and restaurants.