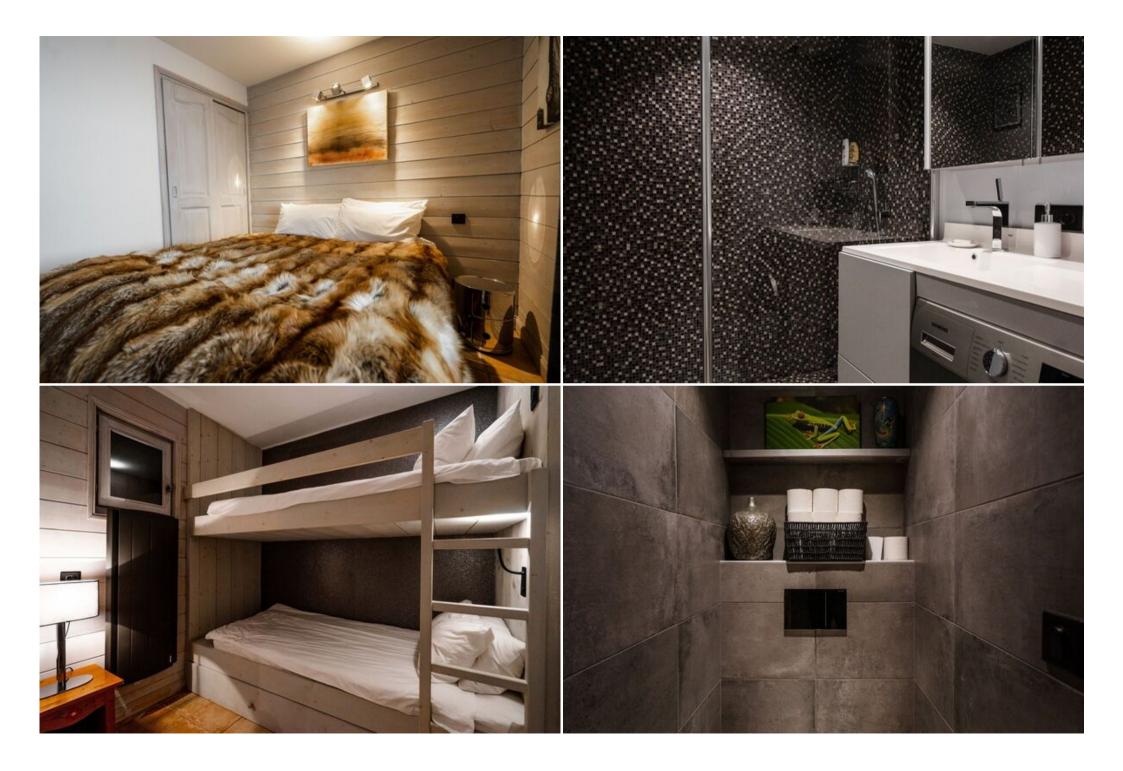

This comfortable apartment features 2 bedrooms, a spacious living room, and a fully equipped kitchen. Experience the ultimate convenience of ski-in/ski-out access, allowing you to start and end your day on the slopes right at your doorstep.

## Features:

- Ski-in/ski-out access: Direct access to the Pralong ski lifts for effortless skiing.
- Comfortable living: 2 bedrooms, accommodating up to 4 guests, with an additional single bed available.
- Private terrace: Relax and enjoy the mountain views from the terrace.
- Additional amenities: Fully equipped kitchen, free Wi-Fi, satellite TV, music server, DVD player, and ski room.
- Prime location: Situated in the Pralong area of Courchevel 1850, close to amenities and restaurants.