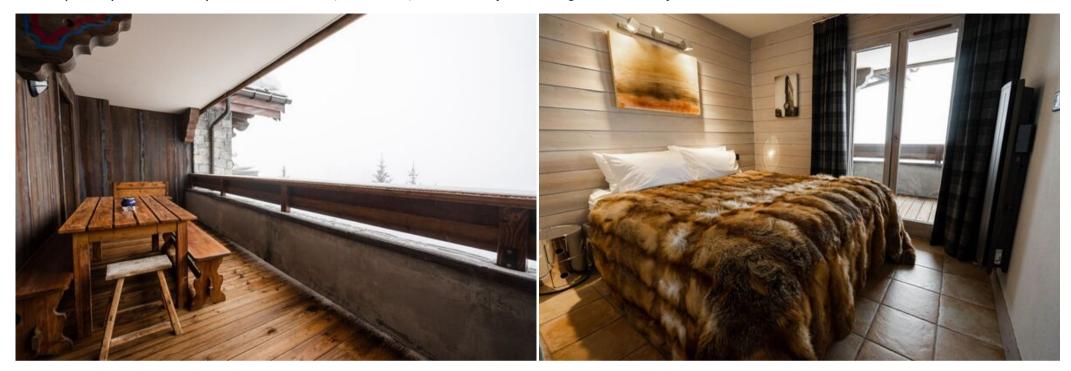

## Features:

- Ski-in/ski-out access: Direct access to the Pralong ski lifts for effortless skiing.
- Comfortable living: 2 bedrooms, accommodating up to 4 guests, with an additional single bed available.
- Private terrace: Relax and enjoy the mountain views from the terrace.
- Additional amenities: Fully equipped kitchen, free Wi-Fi, satellite TV, music server, DVD player, and ski room.
- Prime location: Situated in the Pralong area of Courchevel 1850, close to amenities and restaurants.