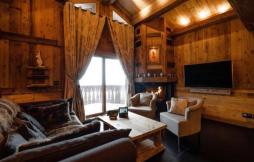

This spacious apartment features 3 bedrooms, a large living room with a fireplace, a fully equipped kitchen, and a private terrace. Enjoy the convenience of ski-in/ski-out access, allowing you to start and end your day on the slopes right at your doorstep.

## Features:

- Ski-in/ski-out access: Direct access to the slopes for effortless skiing.
- Spacious living: 3 bedrooms, accommodating up to 6 guests.
- Private terrace: Enjoy stunning mountain views from the spacious terrace.
- Luxurious amenities: Hammam, fireplace, fully equipped kitchen, and free Wi-Fi.
- Entertainment: Satellite TV, music server, and DVD player with a wide selection of movies.
- Prime location: Situated in the exclusive Pralong area of Courchevel 1850, close to amenities and restaurants.