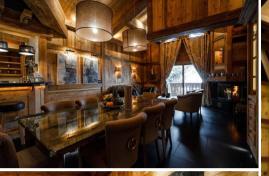

This spacious apartment features 3 bedrooms, a large living room with a fireplace, a fully equipped kitchen, and a private terrace. Enjoy the convenience of ski-in/ski-out access, allowing you to start and end your day on the slopes right at your doorstep.

## Features:

- Ski-in/ski-out access: Direct access to the slopes for effortless skiing.
- Spacious living: 3 bedrooms, accommodating up to 6 guests.
- Private terrace: Enjoy stunning mountain views from the spacious terrace.
- Luxurious amenities: Hammam, fireplace, fully equipped kitchen, and free Wi-Fi.
- Entertainment: Satellite TV, music server, and DVD player with a wide selection of movies.
- Prime location: Situated in the exclusive Pralong area of Courchevel 1850, close to amenities and restaurants.