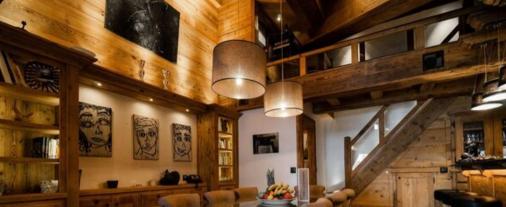

This spacious apartment features 3 bedrooms, a large living room with a fireplace, a fully equipped kitchen, and a private terrace. Enjoy the convenience of ski-in/ski-out access, allowing you to start and end your day on the slopes right at your doorstep.

## Features:

- Ski-in/ski-out access: Direct access to the slopes for effortless skiing.
- Spacious living: 3 bedrooms, accommodating up to 6 guests.
- Private terrace: Enjoy stunning mountain views from the spacious terrace.
- Luxurious amenities: Hammam, fireplace, fully equipped kitchen, and free Wi-Fi.
- Entertainment: Satellite TV, music server, and DVD player with a wide selection of movies.
- Prime location: Situated in the exclusive Pralong area of Courchevel 1850, close to amenities and restaurants.