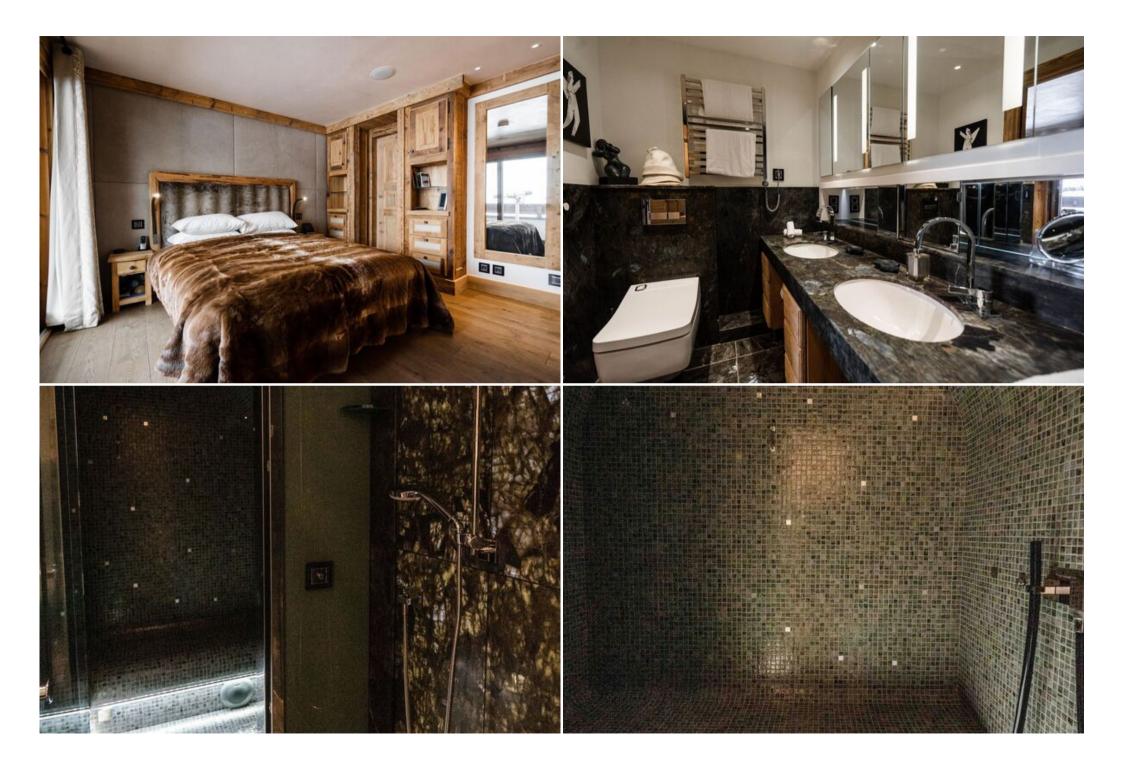

This spacious apartment features 3 bedrooms, a large living room with a fireplace, a fully equipped kitchen, and a private terrace. Enjoy the convenience of ski-in/ski-out access, allowing you to start and end your day on the slopes right at your doorstep.

## Features:

- Ski-in/ski-out access: Direct access to the slopes for effortless skiing.
- Spacious living: 3 bedrooms, accommodating up to 6 guests.
- Private terrace: Enjoy stunning mountain views from the spacious terrace.
- Luxurious amenities: Hammam, fireplace, fully equipped kitchen, and free Wi-Fi.
- Entertainment: Satellite TV, music server, and DVD player with a wide selection of movies.
- Prime location: Situated in the exclusive Pralong area of Courchevel 1850, close to amenities and restaurants.