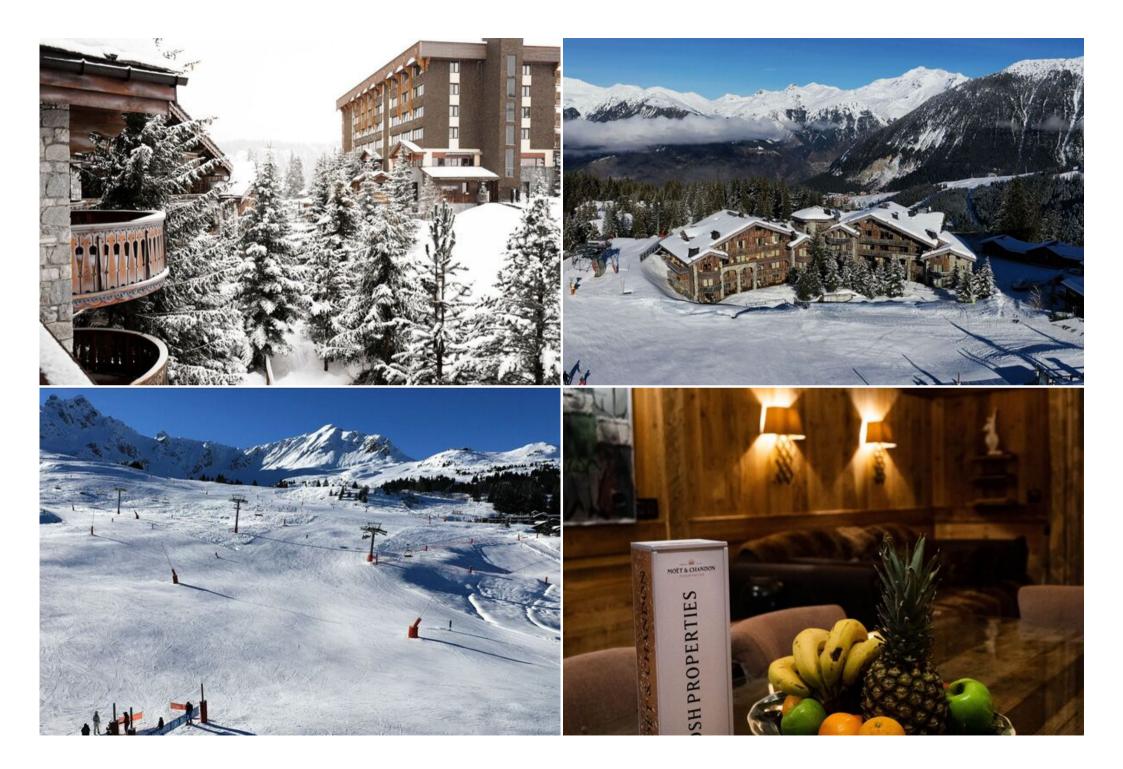

## Ski-in/Ski-out Apartment in Courchevel 1850 with Hammam and Terrace

Experience the ultimate ski holiday in this exclusive apartment, located in the prestigious Pralong area of Courchevel 1850, offering direct access to the slopes and breathtaking mountain views.

This spacious apartment features 3 bedrooms, a large living room with a fireplace, a fully equipped kitchen, and a private terrace. Enjoy the convenience of ski-in/ski-out access, allowing you to start and end your day on the slopes right at your doorstep.