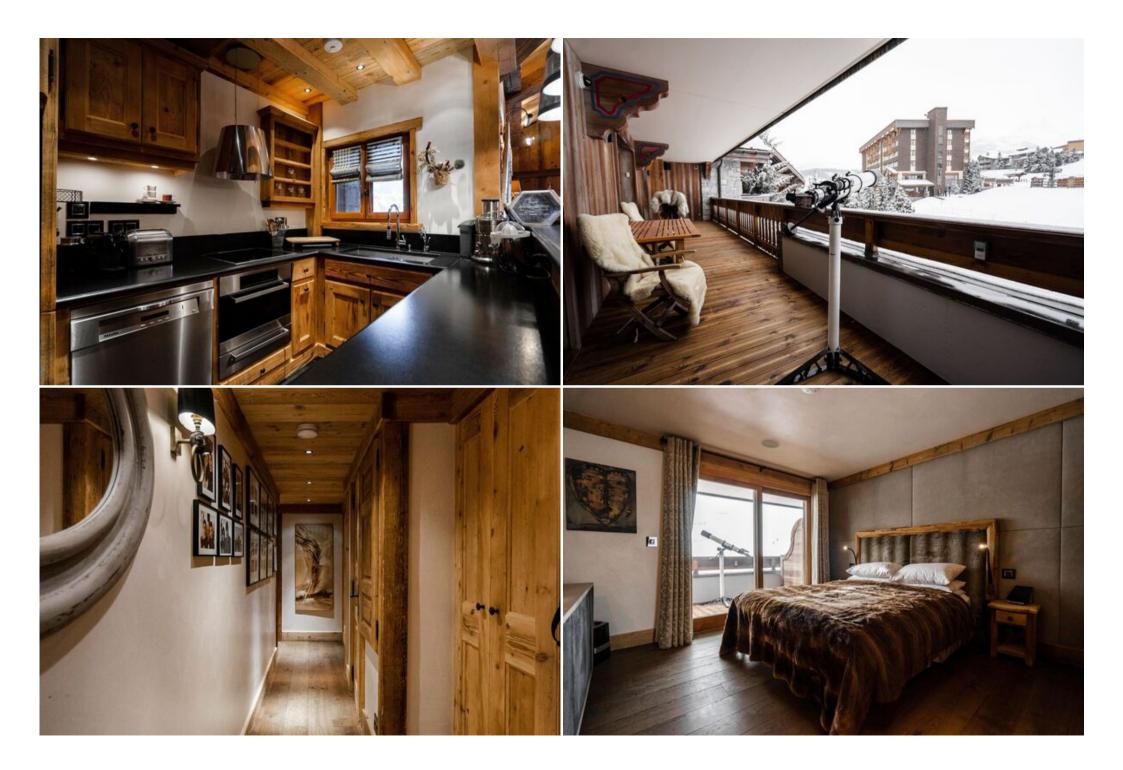

This spacious apartment features 3 bedrooms, a large living room with a fireplace, a fully equipped kitchen, and a private terrace. Enjoy the convenience of ski-in/ski-out access, allowing you to start and end your day on the slopes right at your doorstep.

## Features:

- Ski-in/ski-out access: Direct access to the slopes for effortless skiing.
- Spacious living: 3 bedrooms, accommodating up to 6 guests.
- Private terrace: Enjoy stunning mountain views from the spacious terrace.
- Luxurious amenities: Hammam, fireplace, fully equipped kitchen, and free Wi-Fi.
- Entertainment: Satellite TV, music server, and DVD player with a wide selection of movies.
- Prime location: Situated in the exclusive Pralong area of Courchevel 1850, close to amenities and restaurants.