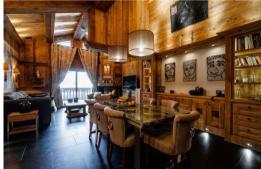

This spacious apartment features 3 bedrooms, a large living room with a fireplace, a fully equipped kitchen, and a private terrace. Enjoy the convenience of ski-in/ski-out access, allowing you to start and end your day on the slopes right at your doorstep.

## Features:

- Ski-in/ski-out access: Direct access to the slopes for effortless skiing.
- Spacious living: 3 bedrooms, accommodating up to 6 guests.
- Private terrace: Enjoy stunning mountain views from the spacious terrace.
- Luxurious amenities: Hammam, fireplace, fully equipped kitchen, and free Wi-Fi.
- Entertainment: Satellite TV, music server, and DVD player with a wide selection of movies.
- Prime location: Situated in the exclusive Pralong area of Courchevel 1850, close to amenities and restaurants.