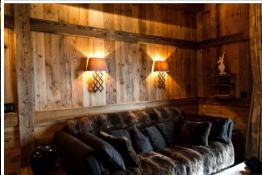

This spacious apartment features 3 bedrooms, a large living room with a fireplace, a fully equipped kitchen, and a private terrace. Enjoy the convenience of ski-in/ski-out access, allowing you to start and end your day on the slopes right at your doorstep.

## Features:

- Ski-in/ski-out access: Direct access to the slopes for effortless skiing.
- Spacious living: 3 bedrooms, accommodating up to 6 guests.
- Private terrace: Enjoy stunning mountain views from the spacious terrace.
- Luxurious amenities: Hammam, fireplace, fully equipped kitchen, and free Wi-Fi.
- Entertainment: Satellite TV, music server, and DVD player with a wide selection of movies.
- Prime location: Situated in the exclusive Pralong area of Courchevel 1850, close to amenities and restaurants.