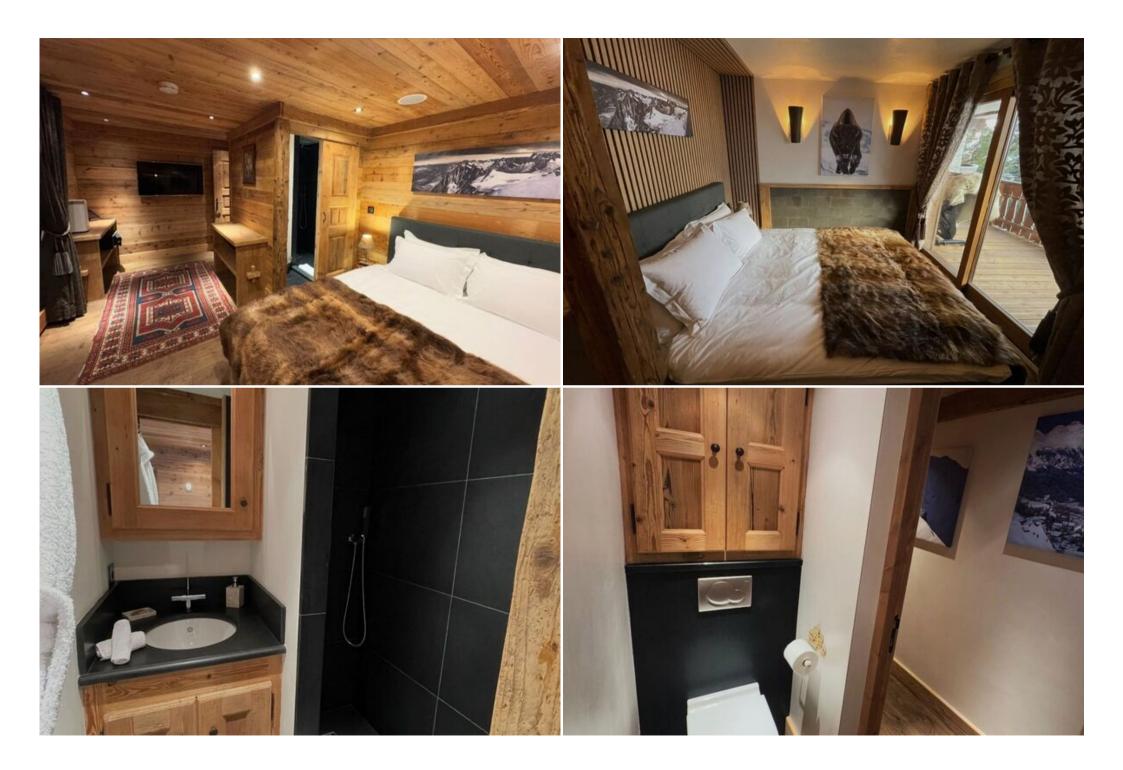

This spacious apartment features 3 bedrooms, a large living room with a fireplace, a fully equipped kitchen, and a private terrace. Enjoy the convenience of ski-in/ski-out access, allowing you to start and end your day on the slopes right at your doorstep.

## Features:

- Ski-in/ski-out access: Direct access to the slopes for effortless skiing.
- Spacious living: 3 bedrooms, accommodating up to 6 guests.
- Private terrace: Enjoy stunning mountain views from the spacious terrace.
- Luxurious amenities: Hammam, fireplace, fully equipped kitchen, and free Wi-Fi.
- Entertainment: Satellite TV, music server, and DVD player with a wide selection of movies.
- Prime location: Situated in the exclusive Pralong area of Courchevel 1850, close to amenities and restaurants.