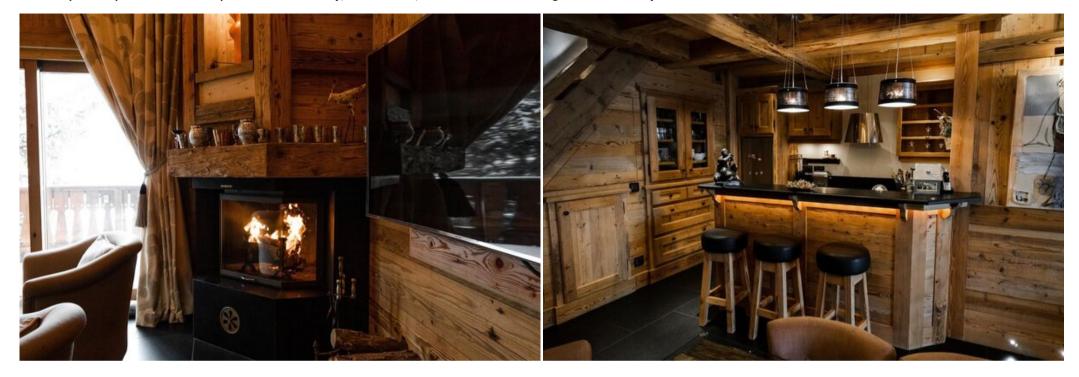

This spacious apartment features 3 bedrooms, a large living room with a fireplace, a fully equipped kitchen, and a private terrace. Enjoy the convenience of ski-in/ski-out access, allowing you to start and end your day on the slopes right at your doorstep.

## Features:

- Ski-in/ski-out access: Direct access to the slopes for effortless skiing.
- Spacious living: 3 bedrooms, accommodating up to 6 guests.
- Private terrace: Enjoy stunning mountain views from the spacious terrace.
- Luxurious amenities: Hammam, fireplace, fully equipped kitchen, and free Wi-Fi.
- Entertainment: Satellite TV, music server, and DVD player with a wide selection of movies.
- Prime location: Situated in the exclusive Pralong area of Courchevel 1850, close to amenities and restaurants.