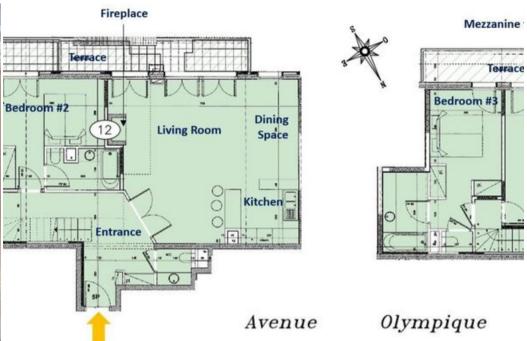

# Loft in Val D'Isère inside a Residence Entire apartment

France, Val d'Isere

Apartment - REF: TGS-A3340

Hiking

Mountain-Biking

Riding

Tennis

#### Loft in Val D'Isère inside a Residence

Cross country skiing

Golf

Cycling

Entire apartment

Skiing/Snowboarding

118 m<sup>2</sup>

Kitchen

## Apartment size:

118 m<sup>2</sup>

• Bedroom 1: 1 large double bed

• Bedroom 2: 1 large double bed

• Bedroom 3: 1 large double bed

• Bedroom 4: 1 large double bed

Comfy beds, 9.5 - Based on 11 reviews

#### Bathrooms:

4

This apartment has a balcony, sofa and kitchenware.