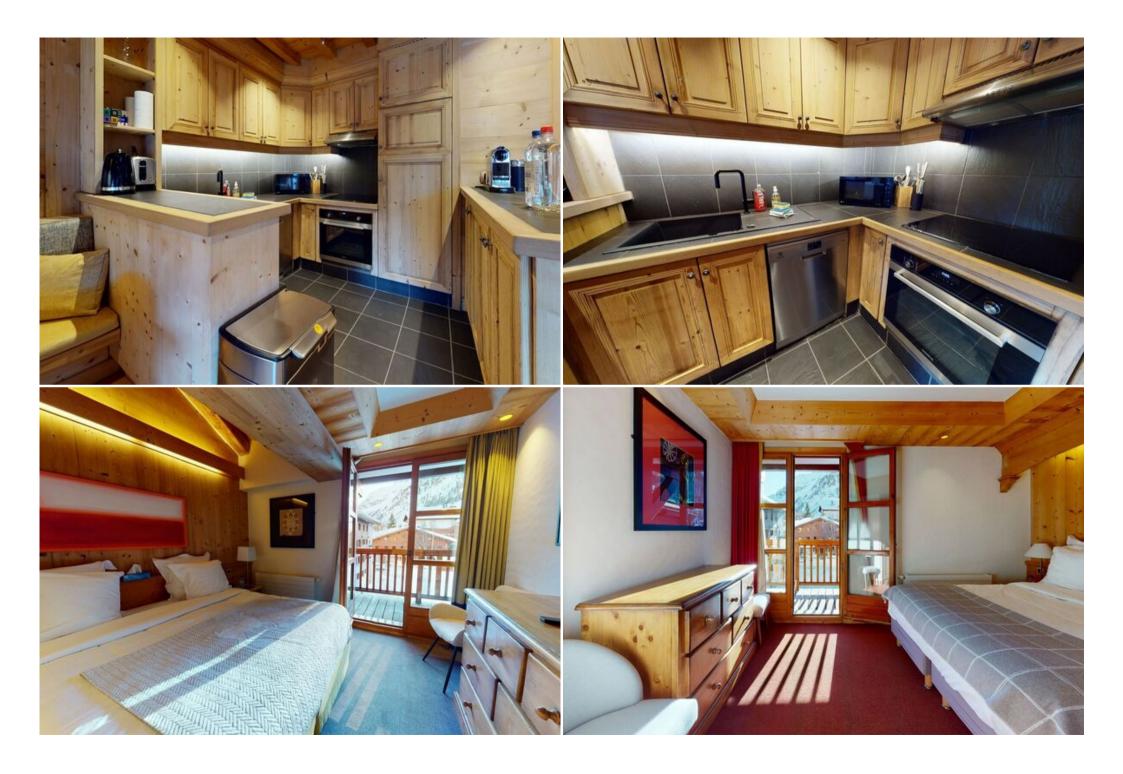

## In your private kitchen:

- Children's high chair
- Refrigerator
- Coffee machine
- Tea/Coffee maker
- Microwave
- Kitchenware
- Electric kettle
- Dishwasher
- Oven
- Stovetop
- Toaster

- Dining area
- Dining table

## Apartment facilities:

- Kitchen
- Children's high chair
- Refrigerator
- Coffee machine
- Tea/Coffee maker
- Microwave
- Kitchenware
- Electric kettle
- Dishwasher
- Oven
- Stovetop
- Toaster
- Dining area