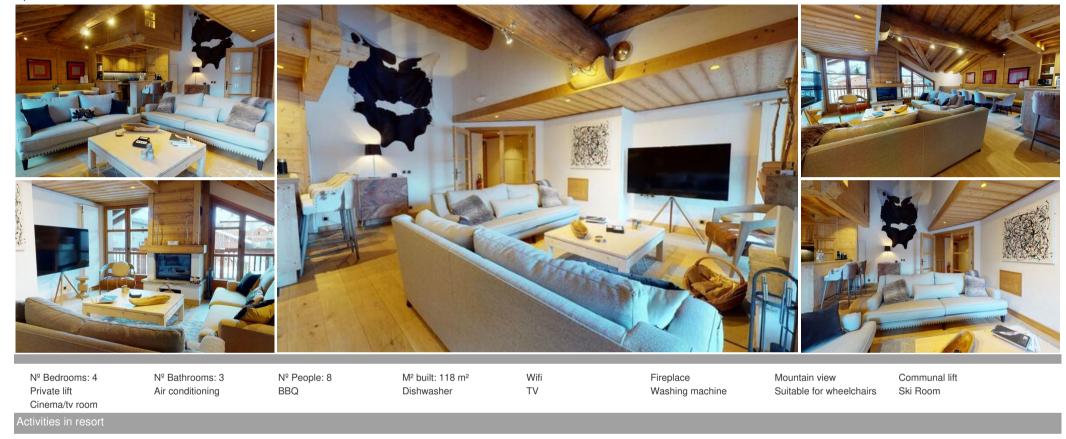

# Loft in Val D'Isère inside a Residence Entire apartment

France, Val d'Isere

Apartment - REF: TGS-A3340

Hiking

Mountain-Biking

Riding

Tennis

#### Loft in Val D'Isère inside a Residence

Cross country skiing

Golf

Cycling

Entire apartment

Skiing/Snowboarding

118 m<sup>2</sup>

Kitchen

Private bathroom

Balcony

Mountain view

City view

Dishwasher

Flat-screen TV

Soundproofing

Terrace

Coffee machine

Free WiFi

## Apartment size:

118 m<sup>2</sup>

• Bedroom 1: 1 large double bed

• Bedroom 2: 1 large double bed

• Bedroom 3: 1 large double bed

• Bedroom 4: 1 large double bed

Comfy beds, 9.5 - Based on 11 reviews

#### Bathrooms:

4

This apartment has a balcony, sofa and kitchenware.