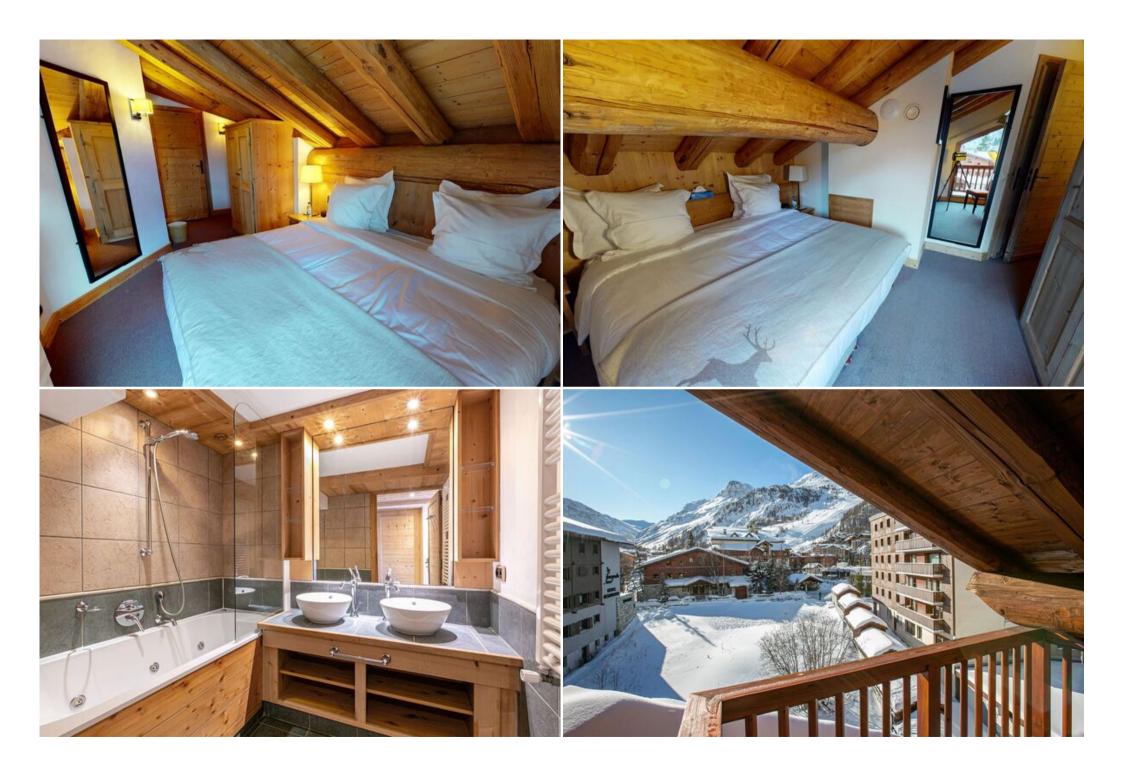

## Apartment size:

118 m<sup>2</sup>

• Bedroom 1: 1 large double bed

• Bedroom 2: 1 large double bed

• Bedroom 3: 1 large double bed

• Bedroom 4: 1 large double bed

Comfy beds, 9.5 - Based on 11 reviews

# In your private bathroom:

- Free toiletries
- Bathrobe
- Toilet
- Bath or shower
- Hairdryer
- Additional toilet
- Toilet paper

#### View:

- Balcony
- Terrace
- Mountain view
- City view