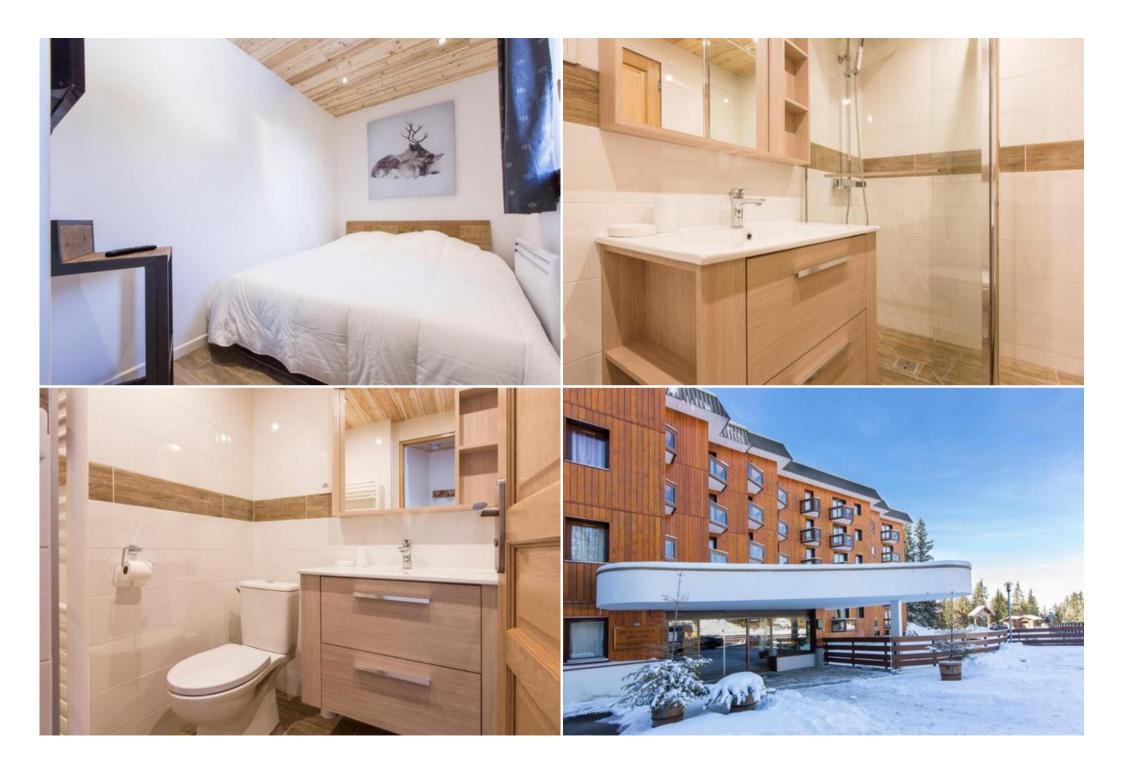

## **Key Features:**

Skiing/Snowboarding

- Ideal for Small Families or Groups: Accommodates up to 4 guests.
- Functional Space: Carefully distributed 30 m² living area.
- Rest Assured: 1 bedroom designed for your comfort.
- Modern Convenience: 1 full bathroom.
- Wellness and Relaxation: Indulge in a private spa, hammam, and sauna.

## Apartment for Rent in Courchevel 1850 - 30m2

France, Courchevel, Courchevel 1850, Jardin Alpin

Apartment - REF: TGS-A2268