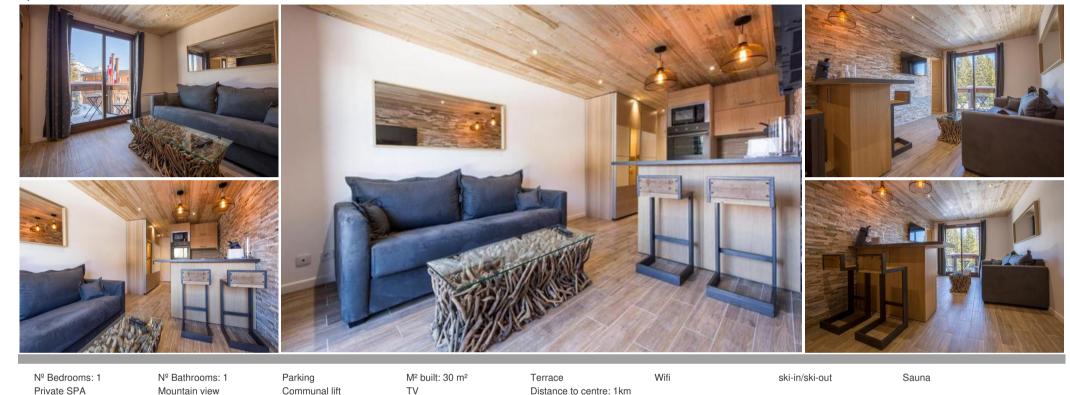

## Apartment for Rent in Courchevel 1850 - 30m2

France, Courchevel, Courchevel 1850, Jardin Alpin

Apartment - REF: TGS-A2268

## Experience an Exclusive Stay in Courchevel 1850

Cycling

Discover the allure of exceptional accommodation nestled in the prestigious Jardin Alpin area of Courchevel 1850. This elegant apartment offers a perfect blend of comfort and privileged access to the ski slopes.

## **Key Features:**

Skiing/Snowboarding

- Ideal for Small Families or Groups: Accommodates up to 4 guests.
- Functional Space: Carefully distributed 30 m² living area.
- Rest Assured: 1 bedroom designed for your comfort.
- Modern Convenience: 1 full bathroom.
- Wellness and Relaxation: Indulge in a private spa, hammam, and sauna.