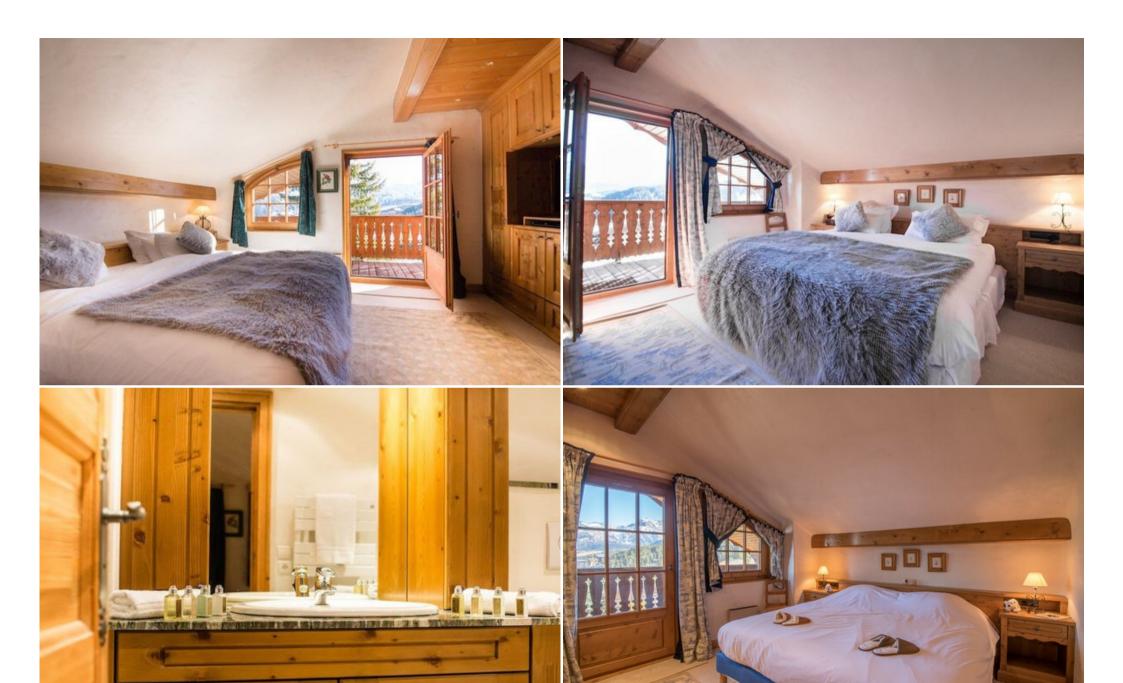

## Night side:

- Double room 1 with water point
- Double bedroom en suite 2: bathroom with bath and toilet
- Double bedroom en suite 3: bathroom with bath, shower and toilet, balcony access.
- Double bedroom en suite 4: bathroom with bath, shower and toilet, balcony access.
- Double bedroom en suite 5: bathroom with bath and toilet, balcony access.
- Double bedroom en suite 6: bathroom with bath and toilet, balcony access.