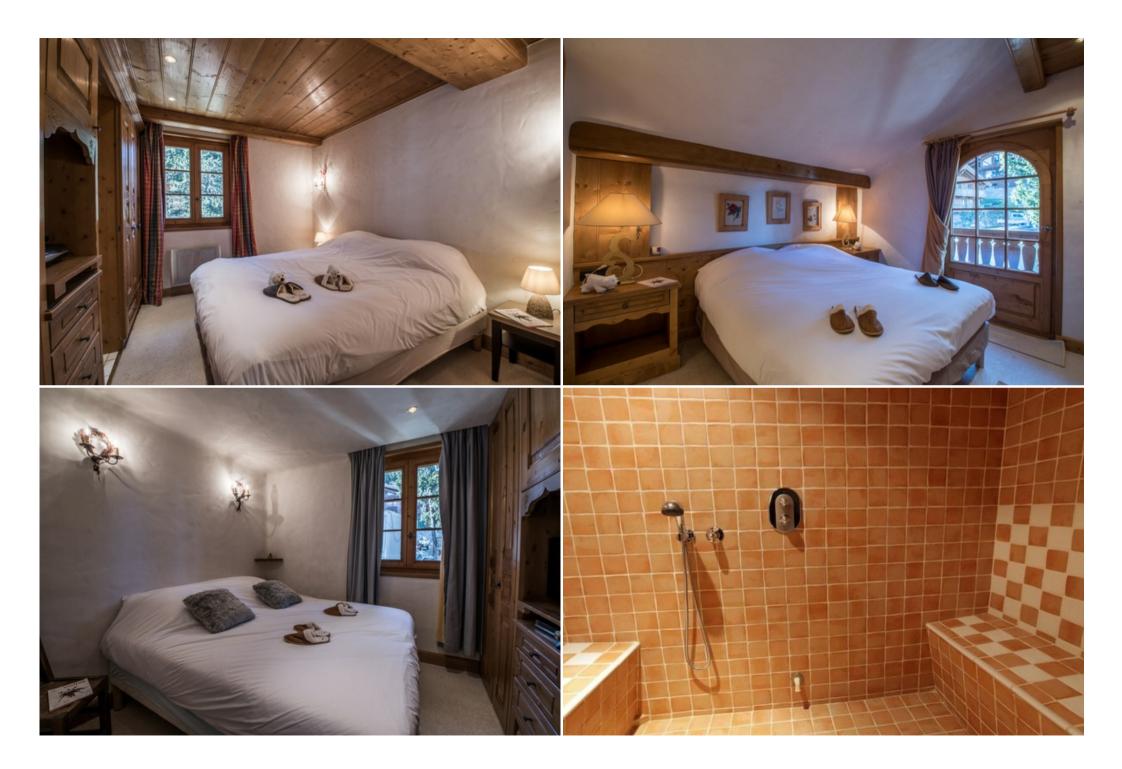

## Night side:

- Double room 1 with water point
- Double bedroom en suite 2: bathroom with bath and toilet
- Double bedroom en suite 3: bathroom with bath, shower and toilet, balcony access.
- Double bedroom en suite 4: bathroom with bath, shower and toilet, balcony access.
- Double bedroom en suite 5: bathroom with bath and toilet, balcony access.
- Double bedroom en suite 6: bathroom with bath and toilet, balcony access.