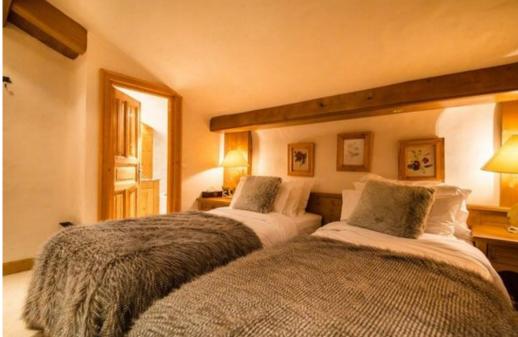

## Night side:

- Double room 1 with water point
- Double bedroom en suite 2: bathroom with bath and toilet
- Double bedroom en suite 3: bathroom with bath, shower and toilet, balcony access.
- Double bedroom en suite 4: bathroom with bath, shower and toilet, balcony access.
- Double bedroom en suite 5: bathroom with bath and toilet, balcony access.
- Double bedroom en suite 6: bathroom with bath and toilet, balcony access.