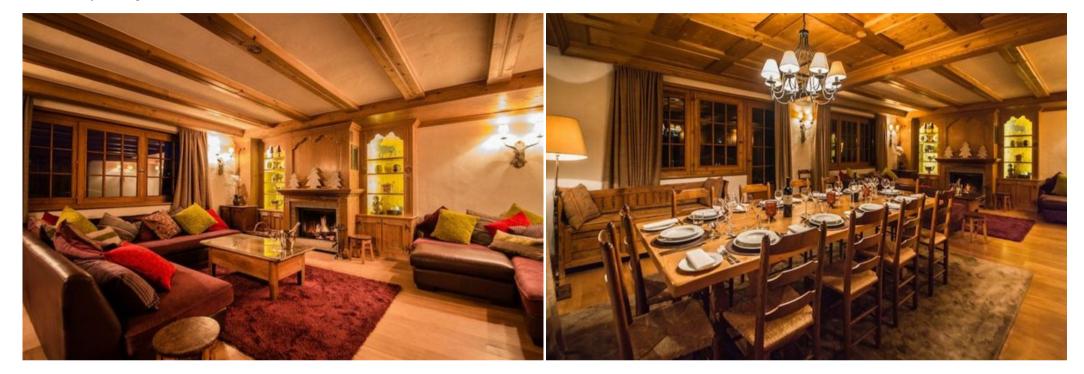

- 1 entrance with shoe-dryer
- 1 fully equipped kitchen with double access (entrance or dining room)
- 1 living room with a space dining room, a living room with chimney giving access to a very spacious terrace benefiting from a very nice view with a southern exposure
- 1 bathroom with shower and toilet
- 1 Hamman