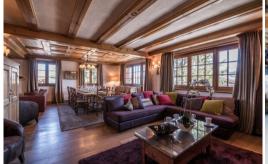

- 1 entrance with shoe-dryer
- 1 fully equipped kitchen with double access (entrance or dining room)
- 1 living room with a space dining room, a living room with chimney giving access to a very spacious terrace benefiting from a very nice view with a southern exposure
- 1 bathroom with shower and toilet
- 1 Hamman