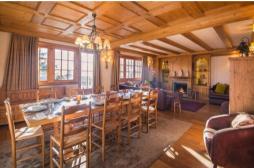

Courchevel 1850 200 sqm apartment 6 bedrooms, 12 guests

Apartment in a chalet with an ideal location in quiet and privileged area, skis in/out, living room with fireplace, very spacious terrace with south facing exposure, wellness area with Hamman, garage and 1 outdoor parking space

- 1 entrance with shoe-dryer
- 1 fully equipped kitchen with double access (entrance or dining room)
- 1 living room with a space dining room, a living room with chimney giving access to a very spacious terrace benefiting from a very nice view with a southern exposure
- 1 bathroom with shower and toilet
- 1 Hamman