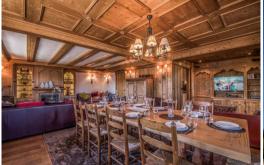

Courchevel 1850 200 sqm apartment 6 bedrooms, 12 guests

Apartment in a chalet with an ideal location in quiet and privileged area, skis in/out, living room with fireplace, very spacious terrace with south facing exposure, wellness area with Hamman, garage and 1 outdoor parking space

- 1 entrance with shoe-dryer
- 1 fully equipped kitchen with double access (entrance or dining room)
- 1 living room with a space dining room, a living room with chimney giving access to a very spacious terrace benefiting from a very nice view with a southern exposure
- 1 bathroom with shower and toilet
- 1 Hamman