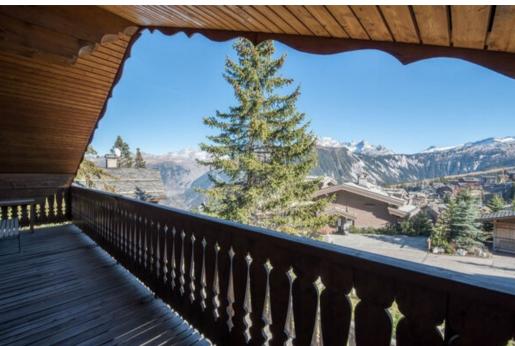

Terrace Washing machine

Ski Room

ski-in/ski-out Distance to ski lift: 100m

Skiing/Snowboarding Cycling Cross country skiing Golf Mountain-Biking Riding Sailing

A traditional Savoyard property located in an excellent ski in-ski out position on the Chenus piste just above Courchevel 1850.

- 1 entrance with shoe-dryer
- 1 fully equipped kitchen with double access (entrance or dining room)
- 1 living room with a space dining room, a living room with chimney giving access to a very spacious terrace benefiting from a very nice view with a southern exposure
- 1 bathroom with shower and toilet
- 1 Hamman