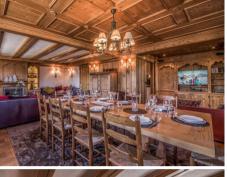

Courchevel 1850 200 sqm apartment 6 bedrooms, 12 guests

Apartment in a chalet with an ideal location in quiet and privileged area, skis in/out, living room with fireplace, very spacious terrace with south facing exposure, wellness area with Hamman, garage and 1 outdoor parking space

- 1 entrance with shoe-dryer
- 1 fully equipped kitchen with double access (entrance or dining room)
- 1 living room with a space dining room, a living room with chimney giving access to a very spacious terrace benefiting from a very nice view with a southern exposure
- 1 bathroom with shower and toilet
- 1 Hamman