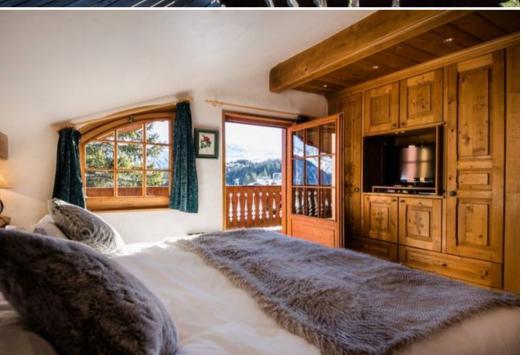

## Night side:

- Double room 1 with water point
- Double bedroom en suite 2: bathroom with bath and toilet
- Double bedroom en suite 3: bathroom with bath, shower and toilet, balcony access.
- Double bedroom en suite 4: bathroom with bath, shower and toilet, balcony access.
- Double bedroom en suite 5: bathroom with bath and toilet, balcony access.
- Double bedroom en suite 6: bathroom with bath and toilet, balcony access.