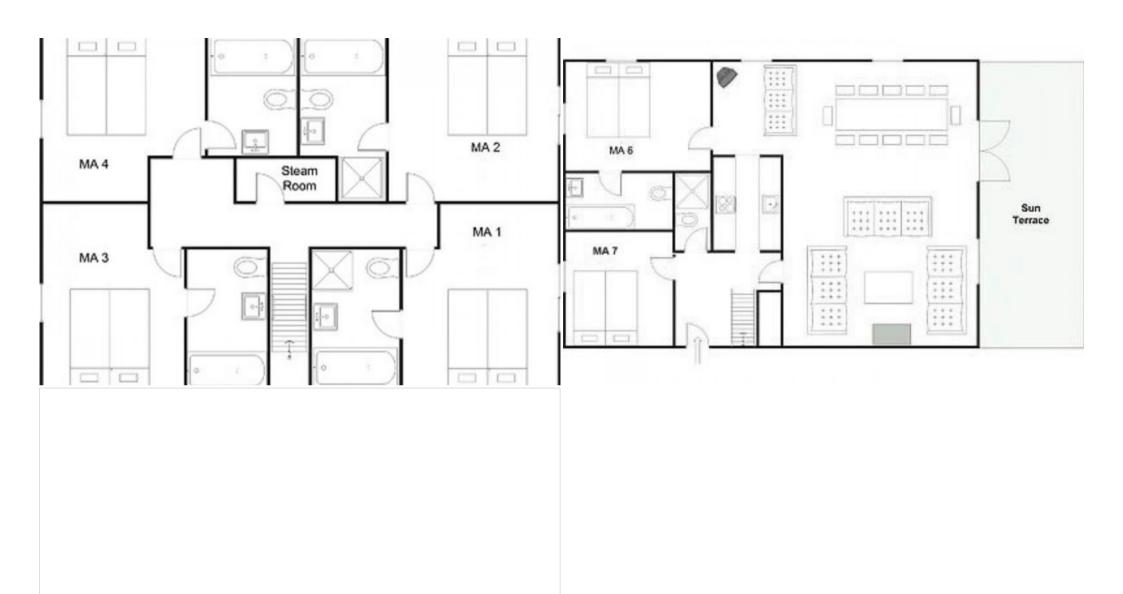

## Night side:

- Double room 1 with water point
- Double bedroom en suite 2: bathroom with bath and toilet
- Double bedroom en suite 3: bathroom with bath, shower and toilet, balcony access.
- Double bedroom en suite 4: bathroom with bath, shower and toilet, balcony access.
- Double bedroom en suite 5: bathroom with bath and toilet, balcony access.
- Double bedroom en suite 6: bathroom with bath and toilet, balcony access.

Annex: ski locker at the entrance, 1 garage, 1 parking space outside.

- 6 bedrooms
- Hammam
- Fireplace
- Flat Screen TV
- Wi-Fi
- Terrace
- Ski room
- Parking
- In-Resort Concierge

- Slippers
- Bed-linen and towels
- Bath products
- End of stay cleaning