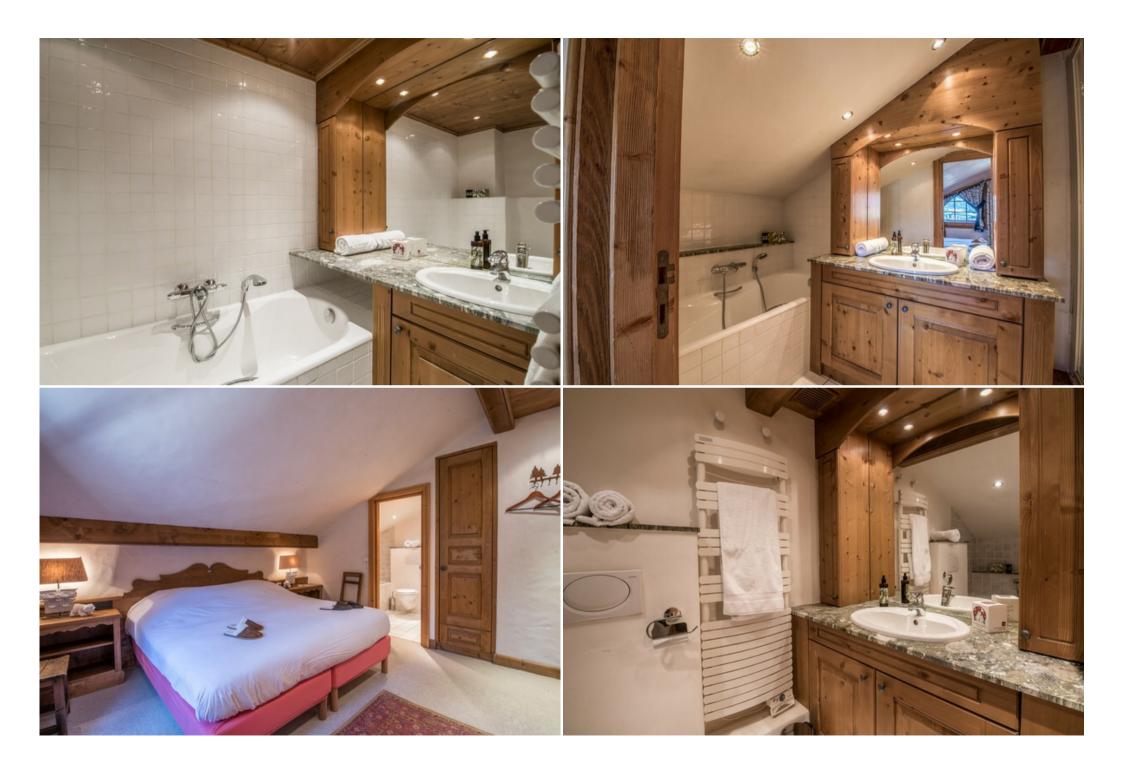

## Night side:

- Double room 1 with water point
- Double bedroom en suite 2: bathroom with bath and toilet
- Double bedroom en suite 3: bathroom with bath, shower and toilet, balcony access.
- Double bedroom en suite 4: bathroom with bath, shower and toilet, balcony access.
- Double bedroom en suite 5: bathroom with bath and toilet, balcony access.
- Double bedroom en suite 6: bathroom with bath and toilet, balcony access.