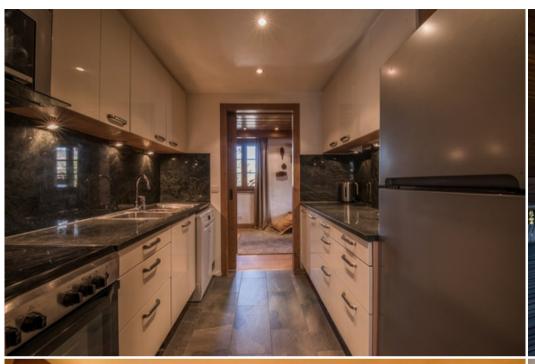

- 1 entrance with shoe-dryer
- 1 fully equipped kitchen with double access (entrance or dining room)
- 1 living room with a space dining room, a living room with chimney giving access to a very spacious terrace benefiting from a very nice view with a southern exposure
- 1 bathroom with shower and toilet
- 1 Hamman