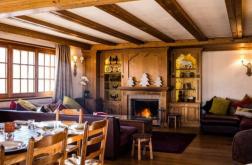

- 1 entrance with shoe-dryer
- 1 fully equipped kitchen with double access (entrance or dining room)
- 1 living room with a space dining room, a living room with chimney giving access to a very spacious terrace benefiting from a very nice view with a southern exposure
- 1 bathroom with shower and toilet
- 1 Hamman